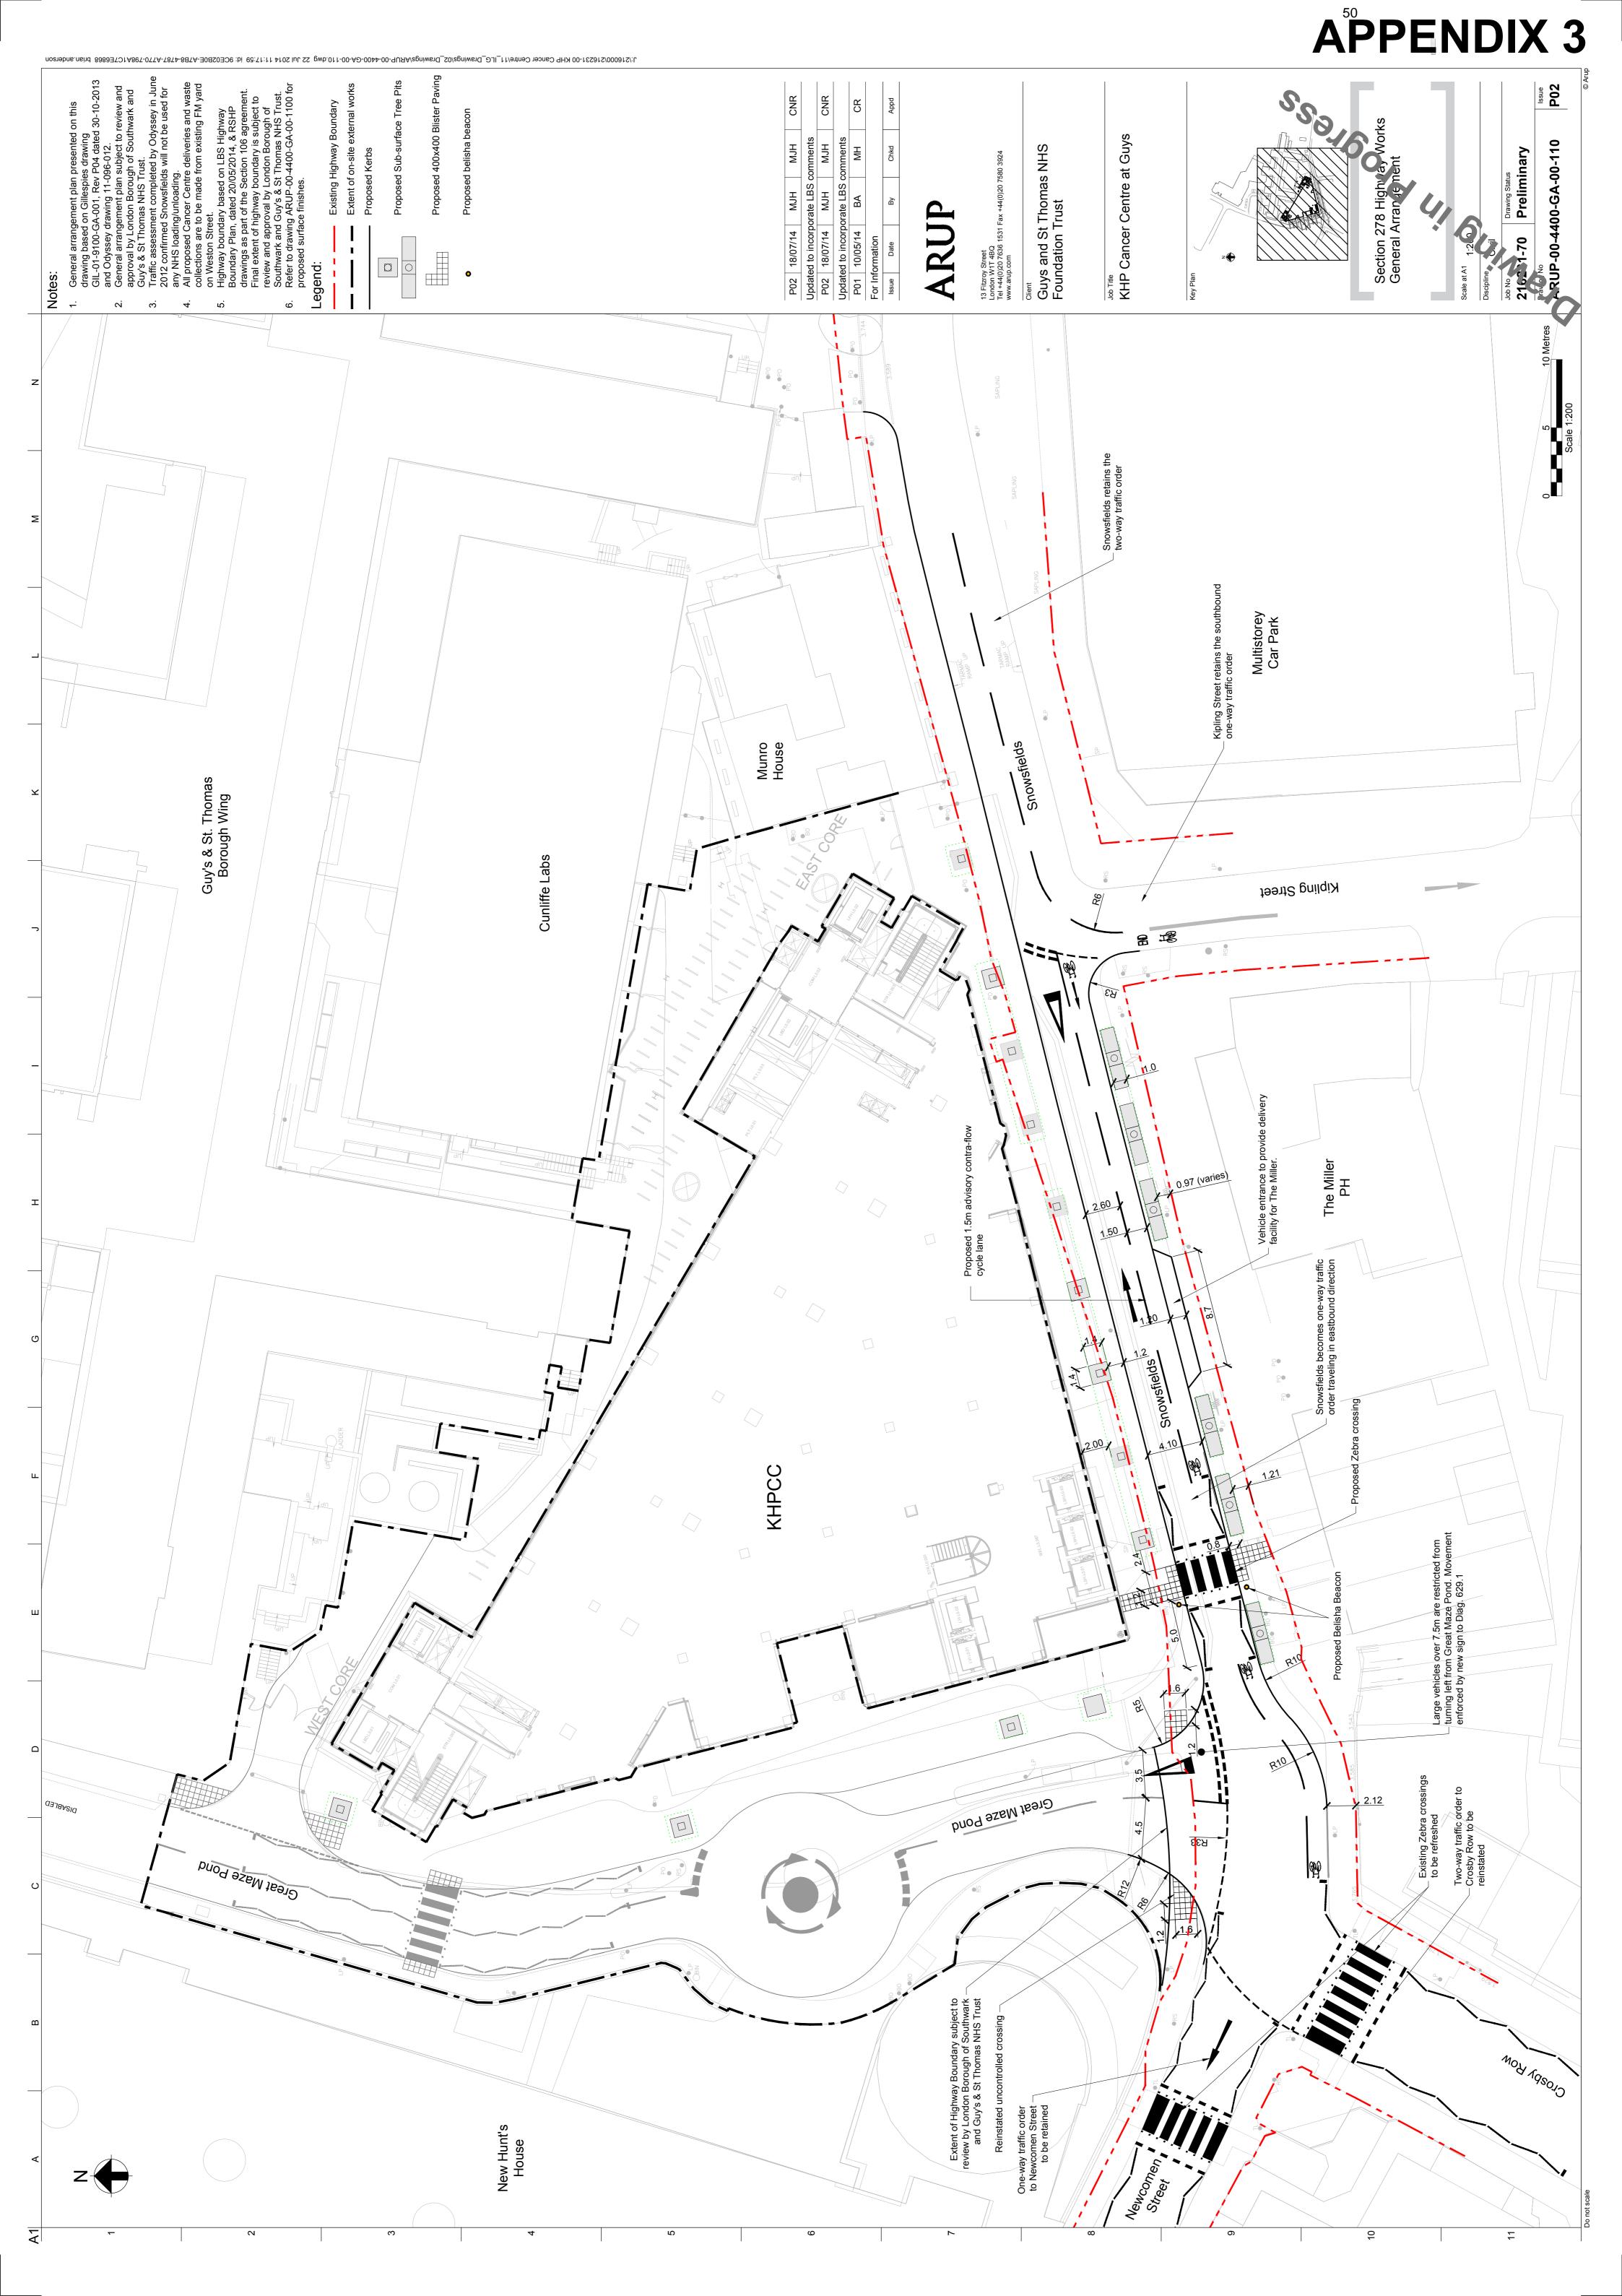

## "Highway Works"

The highway works to be provided in lieu of site specific transport and public realm contributions which shall be designed to the value of £839,070.00 and which shall include (but without limitation) the following works which are shown for indicative purposes on Plan 1: -

- Pedestrian crossing on and all works, consents and processes necessary to convert Snowsfields to a one way system including appropriate markings and signage;
- (ii) Repaying of the kerb edge of Snowsfields (being a public highway maintainable at public expense) along its boundary with the Site within the area shown hatched blue on Plan 1;
- (iii) Carriageway resurfacing works to that area of the carriageway being Snowsfield and comprised within the red line application site boundary shown on Plan 1;
- (iv) Replacement street furniture including waste disposal bins and street lighting at locations to be approved;
- (v) The creation of parking spaces by line markings on and such other works as shall be necessary to introduce the line marked parking spaces or obtaining all necessary consents which facilitate parking, waiting and loading restrictions along Crosby Row;
- (vi) Repaying, landscaping and tree planting on the footway along the south and north side of Snowsfields between Kipling Street and Crosby Row more particularly shown

## hatched blue on Plan 1;

(vii) Carrying out all the above works to adoptable standards (as specified by the Council as highway authority) and in particular the dedication of so much of the area shown for illustrative purposes only hatched blue (or otherwise agreed between the Parties) and shown on Plan 2 as shall be necessary as highway maintainable at public expense ("the Adoption Works");