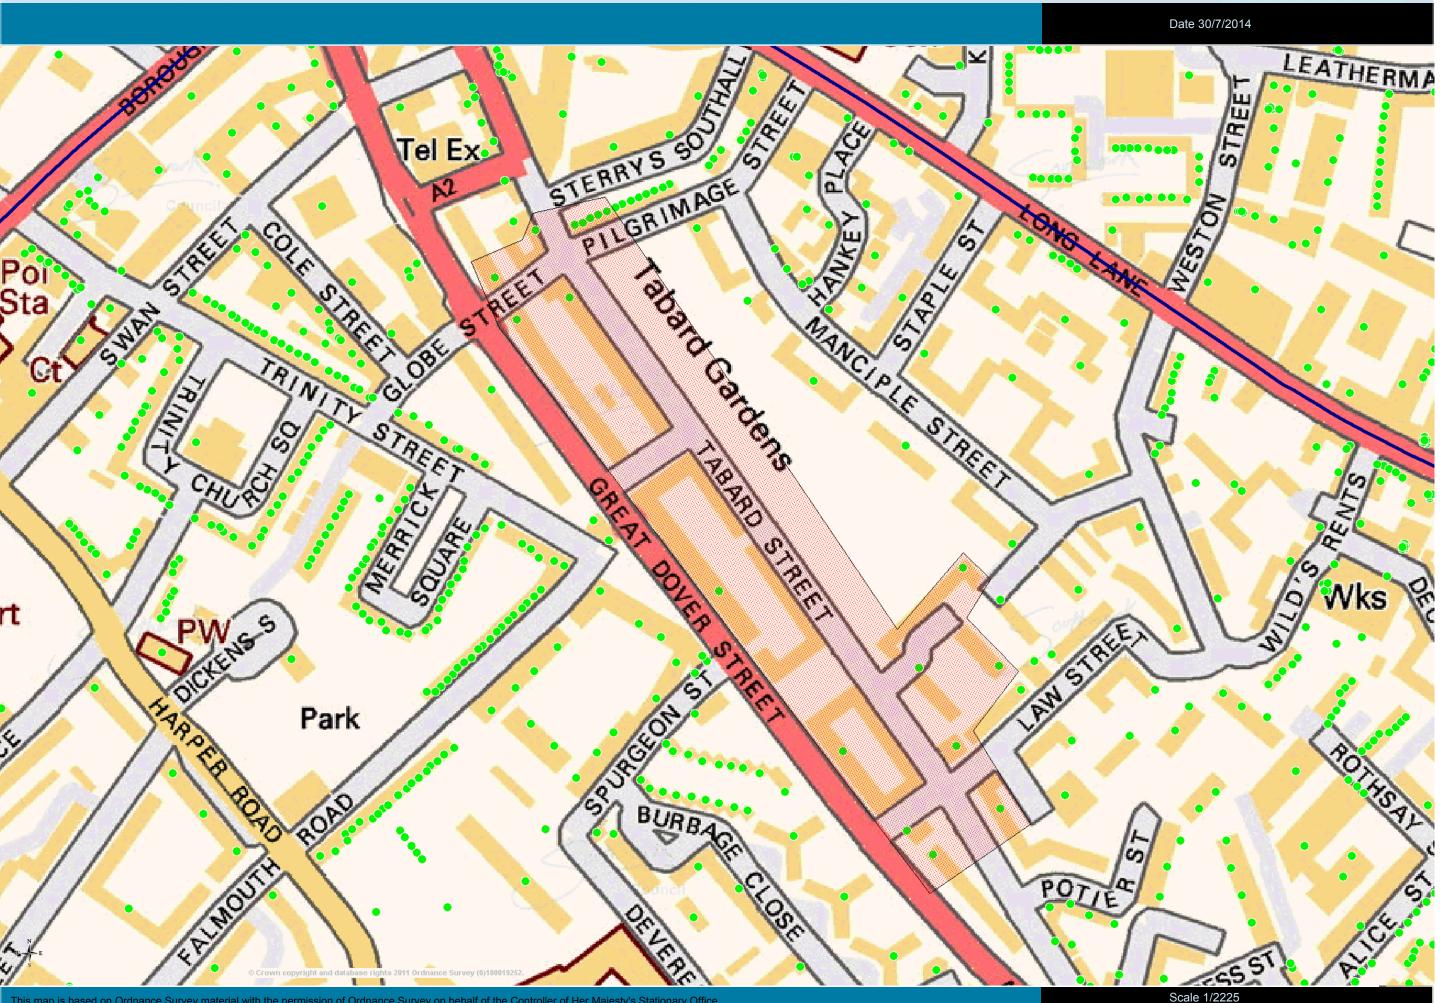

to be provided on the southern side of Tabard Street to the east of Becket Street.
- New proposed raised carriageway table at the junction of Becket Street and Tabard Street to reduce vehicle speeds, improve pedestrian accessibility and enhance the streetscape. The table will include new pedestrian crossing locations and planting areas.
- Existing raised carriageway table adjacent to pedestrian entrance into Tabard Gardens to be modified to accommodate footway buildouts to reduce crossing distance for pedestrians and provide adequate visibility to the crossing location past the proposed parking bays on the southern side of Tabard Street.
- Carriageway of Tabard Street between park entrance and Laws Street to be resurfaced.





**Appendix C: Location Plan and Extents of Consultation** 







**Appendix D: List of Addresses within Distribution Area** 

| ORGANISATION      | SAO