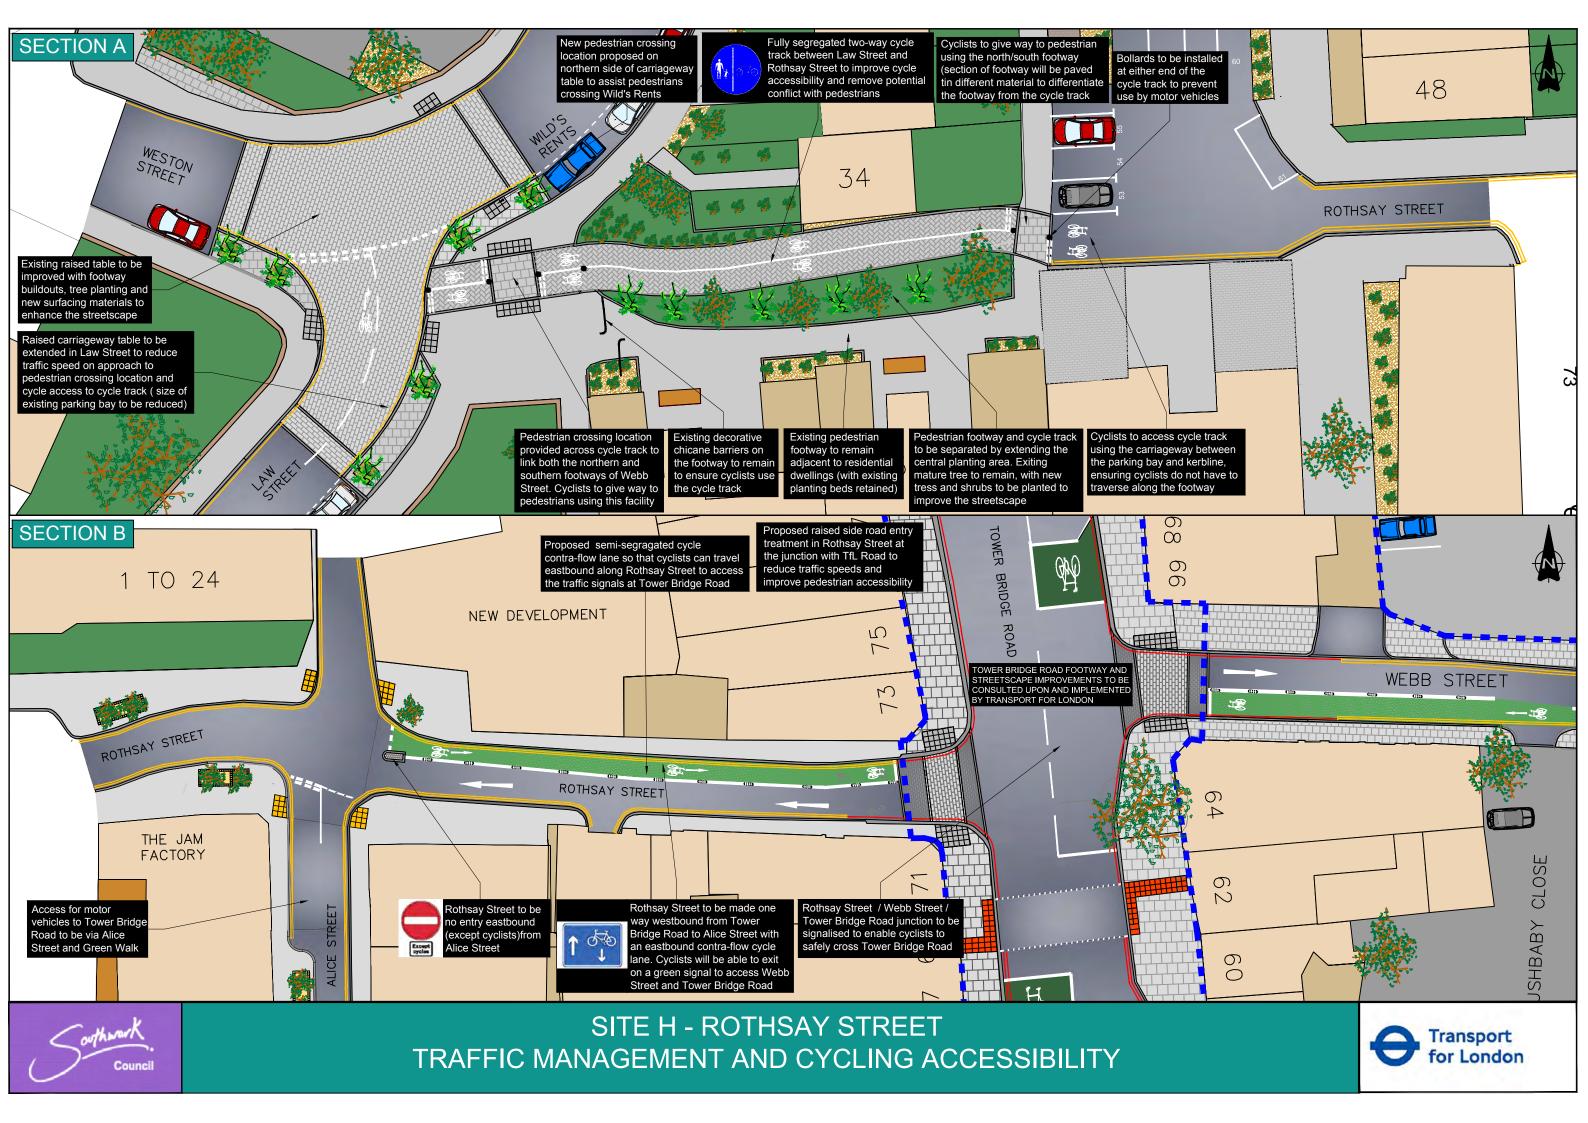

otways will reduce traffic speeds and improve pedestrian accessibility.
- Law Street carriageway to be resurfaced and existing speed cushions to be converted to sinusoidal humps to improve the ride quality for cyclists using this section of the route.

#### Section B

- The junction of Tower Bridge Road / Rothsay Street / Webb Street is to be signalised as part of Transport for London's streetscape improvement scheme in Tower Bridge Road that has been consulted on separately.
- Rothsay Street to be one way westbound for general traffic from Tower Bridge Road to Alice Street. Cyclists will be able to travel eastbound and access Tower Bridge Road and Webb Street via a green traffic signal.
- Traffic in Rothsay Street and Alice Street will be able to access Tower Bridge Road via Green Walk.





**Appendix C: Location Plan and Extents of Consultation** 







**Appendix D: List of Addresses within Distribution Area** 

| ORGANISATION                           | SAO<br>FLAT 502 BLOCK A<br>FLAT 603 BLOCK A                        | PAO                                                    | STREET<br>27 GREEN WALK<br>27 GREEN WALK                                                      | TOWN POSTCODE<br>LONDON SE1 4TT<br>LONDON SE1 4TT                                      |
|----------------------------------------|--------------------------------------------------------------------|--------------------------------------------------------|-----------------------------------------------------------------------------------------------|---------------------------------------------------