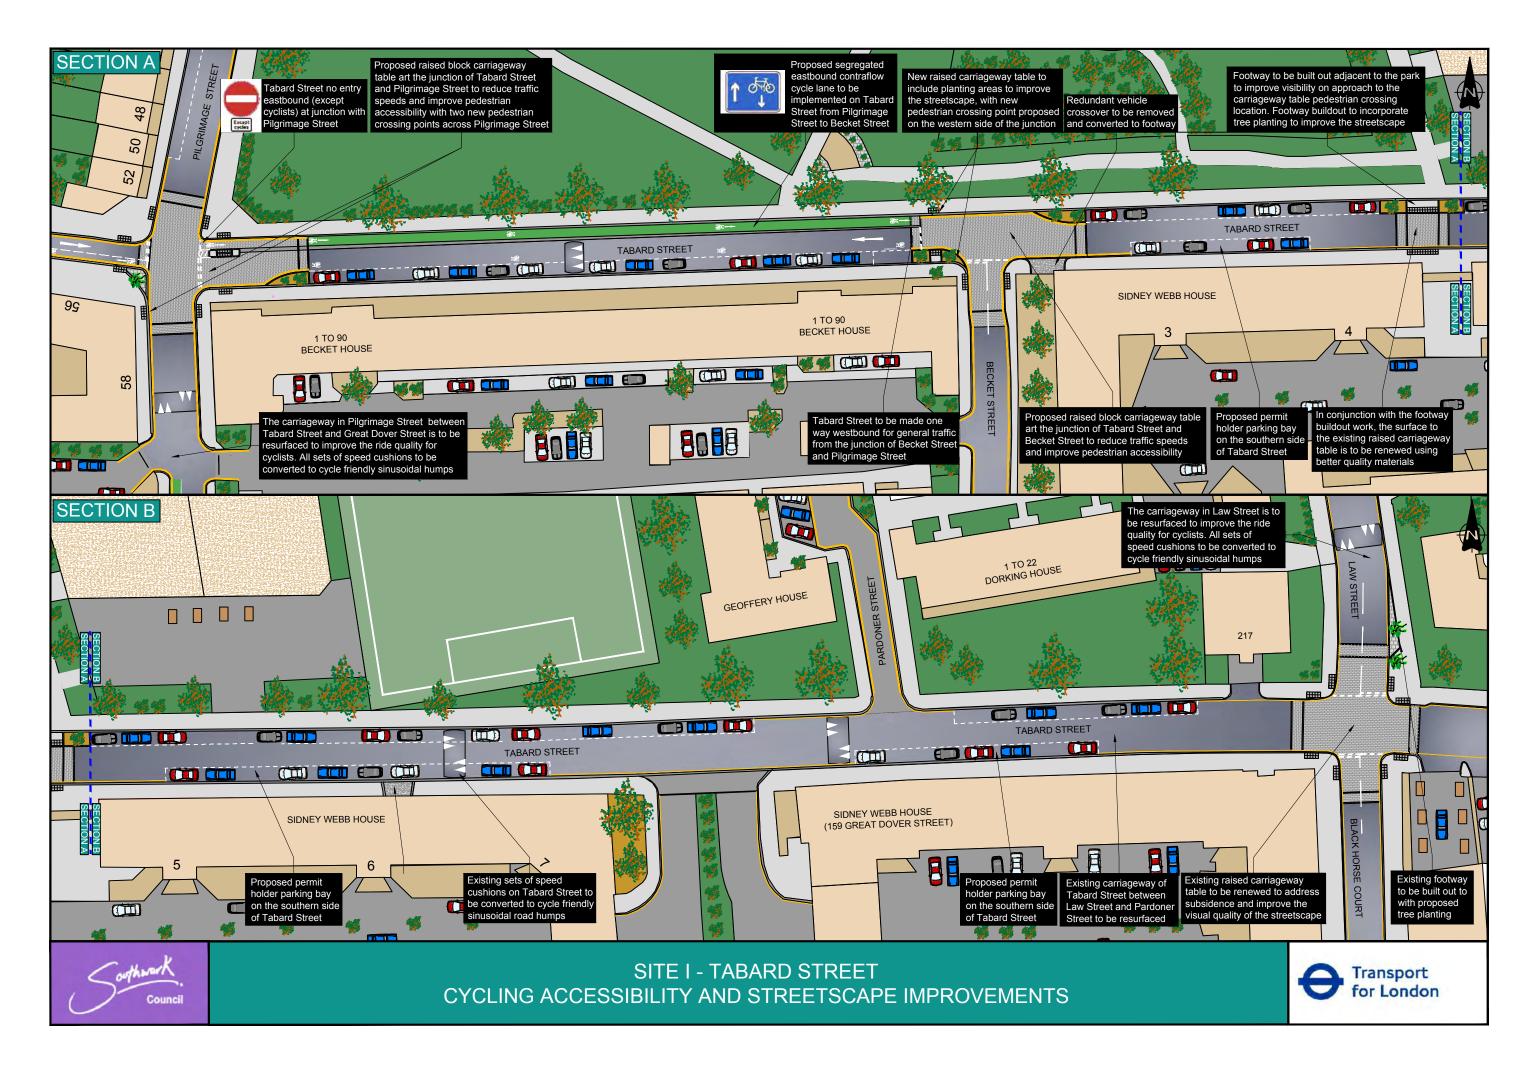

w the extension of the contra-flow cycle lane.
- New Parking bays to be provided on the southern side of Tabard Street to the east of Becket Street.
- New proposed raised carriageway table at the junction of Becket Street and Tabard Street to reduce vehicle speeds, improve pedestrian accessibility and enhance the streetscape. The table will include new pedestrian crossing locations and planting areas.
- Existing raised carriageway table adjacent to pedestrian entrance into Tabard Gardens to be modified to accommodate footway buildouts to reduce crossing distance for pedestrians and provide adequate visibility to the crossing location past the proposed parking bays on the southern side of Tabard Street.
- Carriageway of Tabard Street between park entrance and Laws Street to be resurfaced.





**Appendix C: Location Plan and Extents of Consultation** 







**Appendix D: List of Addresses within Distribution Area** 

| ORGANISATION      | SAO