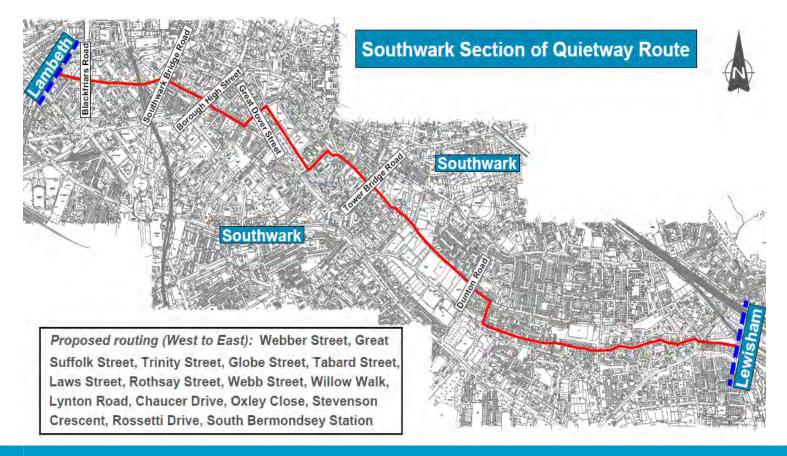

ccount in the final design of the proposed works. As you will appreciate Southwark Council receives many comments from consultations and therefore are unable to respond personally to specific issues raised. However all comments and suggestions will be taken into consideration before a decision is made. The consultation results and recommendations will be presented at a local community council meeting in September 2014.

Should you require any further information regarding the proposed scheme please do not hesitate to contact Chris Mascord at <a href="mascord@southwark.gov.uk">chris.mascord@southwark.gov.uk</a>

Further information on other schemes along the route in Southwark can also be found at: <a href="https://www.southwark.gov.uk/consultations">www.southwark.gov.uk/consultations</a>







Quietway
Greenwich to Waterloo

# Site J – Globe Street and Trinity Street

# Cycling Accessibility and Streetscape Improvements

### Have your say

Southwark Council is holding a consultation to receive residents' and key stakeholders' comments regarding proposals relating to the borough's section of the Quietway (Greenwich to Waterloo) cycle route. This site forms part of a series of improvements along the route within Southwark that starts from South Bermondsey station in the east and traversing local roads to The Cut in the west. The proposed schemes will not only improve accessibility and safety for cyclists, but also significantly improve the streetscape.

### **Background**

Quietways are a network of bike routes for less confident cyclists using low-traffic back streets. The