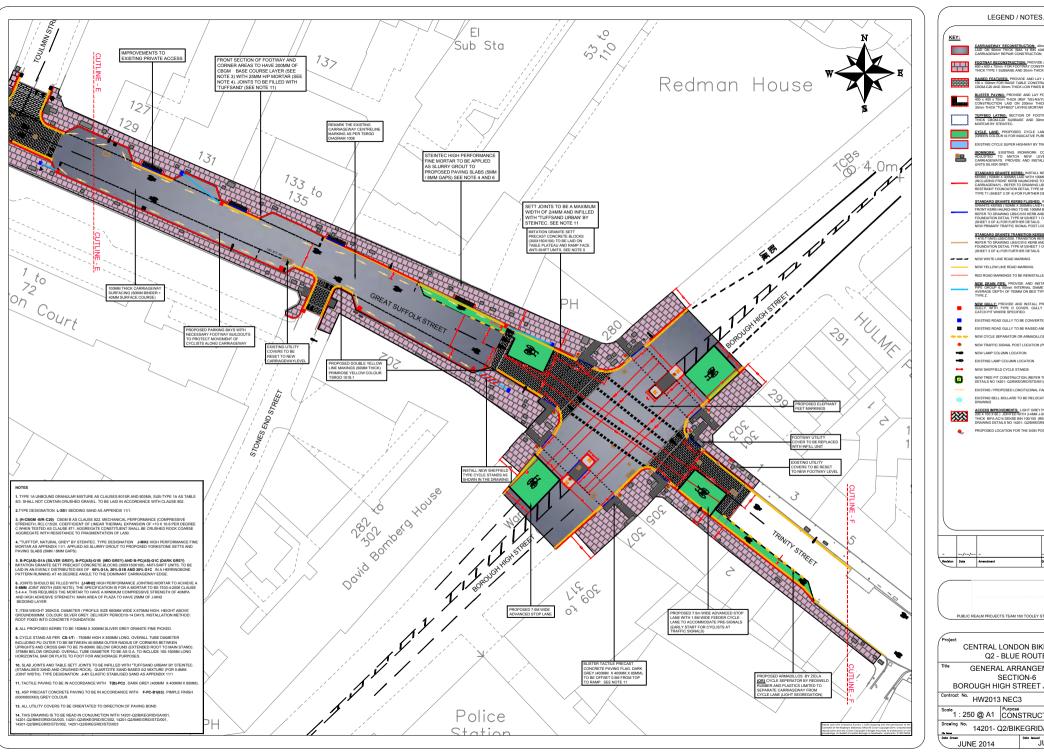

the scheme but did not provide any specific questions or comments on the proposed measures.
- 2.5.2 No objections were received from Ward Members throughout the consultation period.

#### 3.0 Recommendations

Due to the majority of respondents supporting the scheme and Southwark's on-going commitment to improve and promote cycling in the borough, it is recommended that the scheme proceed to implementation.



# **Appendices**

| Appendix A: | Initial Scheme Design                          |
|-------------|------------------------------------------------|
| Appendix B: | Consultation Documents                         |
| Appendix C: | Location Plan and Extents of Consultation      |
| Appendix D: | List of Addresses within the Distribution Area |



**Appendix A: Initial Scheme Design** 



EXISTING CYCLE SUPER HIGHWAY BY TRANSPORT FOR LONDON STANDARD GRANTE KERBS; INSTALL NEW STANDARD GRANTE KERBS (150MM X 500MM) LAD WITH 100MM LIPSTAND ON 514 (INCLLIDING FROM KERB HANCHING TO BE 100MM BELOW CARRAGEWAY). REFER TO DRAWING LBS:C0 10 KERB AND EDGE RESTRAINT FOUNDATION DETAIL YPPE MY(SHEET 1 OF 4) & TYPE R 1 (SHEET 3 OF 4) FOR FURTHER DETAILS. STANDARD GRANTE KERBS FLUSHED: INSTALL NEW STANDARD GRANTE KERBS FLUSHED: INSTALL NEW STANDARD GRANTE KERBS (150MM X 30MM) LADD FLUSHED ON 514 (INCLUE) FRONT KERB HAUNCHING TO BE GROOM BELLOW CARRIAGEWAY)-REFER TO DRAWING LBSICOTIO KERB AND EDGE RESTRANT FOUNDATION DETAIL TYPE M (198EET 3 OF 4) FOR FURTHER DETAILS.

(SHEET 3 OF 4) FOR FURTHER DETAILS. STANDARD GRANTE TRANSITION KERBS. NEW STRAIGHT KERB T 1 K15-T(NNS) LBSICIOSIS. TRANSITI