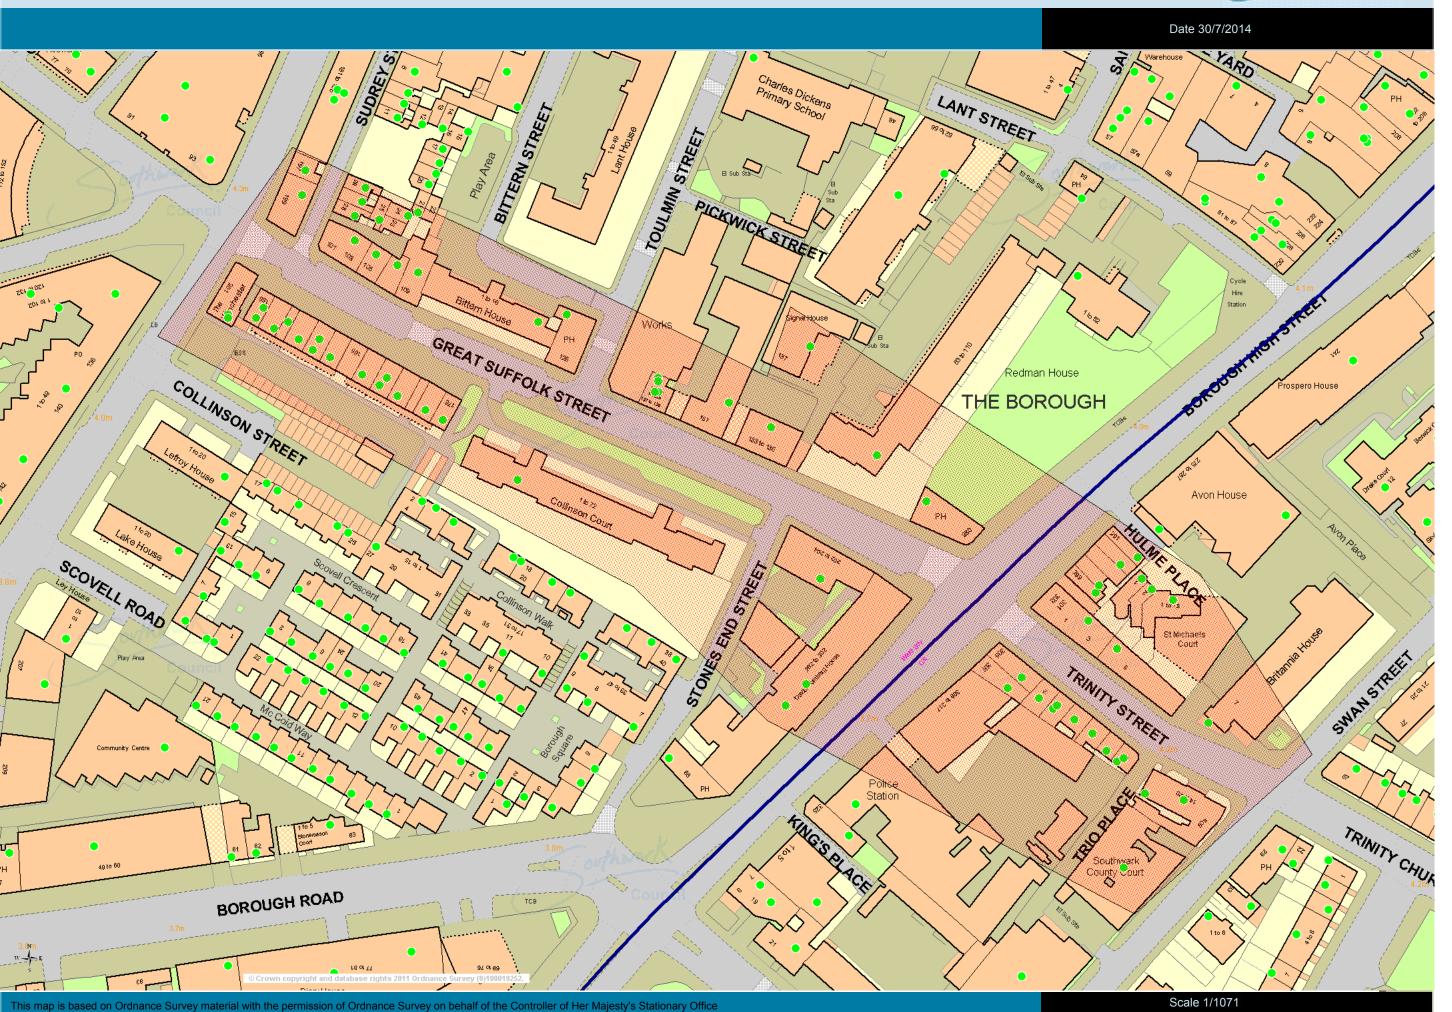

Existing raised carriageway tables in Trinity Street and Great Suffolk Street are to be enlarged to provide cycle waiting areas at the signals. Both approaches will have semi segregated cycle lanes so that cyclists can have unobstructed access to the waiting areas.
- Great Suffolk Street to be resurfaced between Toulmin Street to and Borough High Street to be resurfaced to improve the ride quality for cyclists.
- Footways of Great Suffolk Street between Toulmin Street between to be built out to inset the parking bays and narrow carriageway to reduce vehicle speeds and improve the quality of the streetscape.
- Footways on both sides repaved in new materials, with tree planting where possible to improve the streetscape.









**Appendix C: Location Plan and Extents of Consultation** 







**Appendix D: List of Addresses within Distribution Area** 

| ORGANISATION                                                  | SAO                             | PAO                                                          | STREET                                             | TOWN             | POSTCODE           |
|---------------------------------------------------------------|---------------------------------|--------------------------------------------------------------|----------------------------------------------------|------------------|--------------------|
| CUIGOTES ACCOCIATES LTD                                       | FLAT 4                          | BITTERN HOUSE LANT ESTATE                                    | BITTERN STREET                                     |