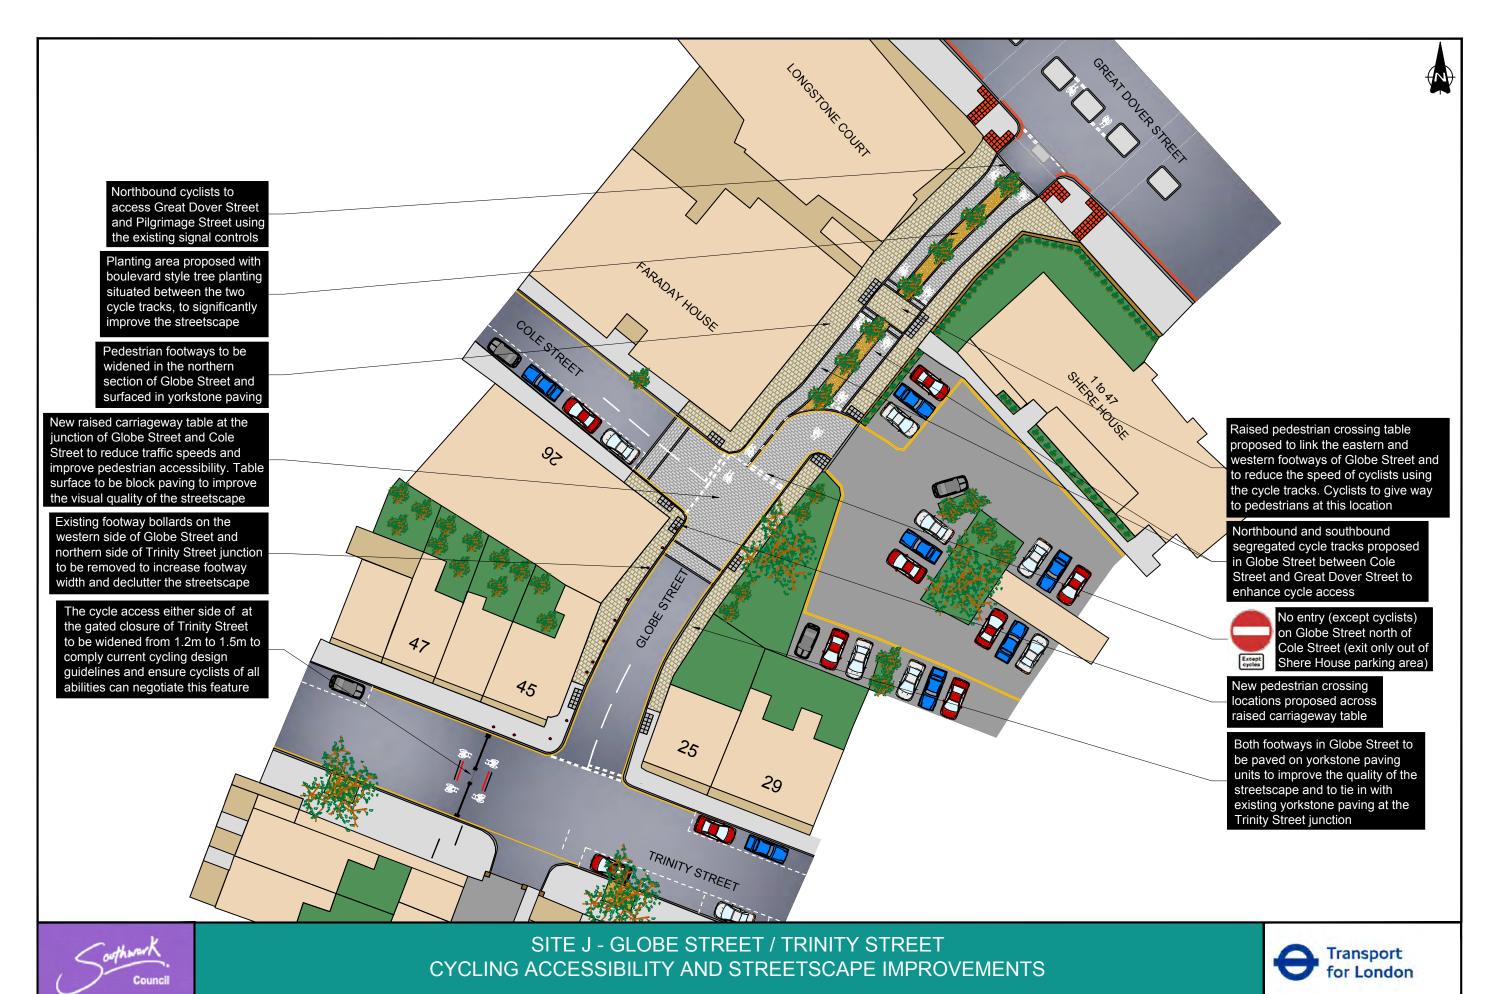

House parking area).
- New raised carriageway table at the junction of Globe Street and Cole Street to reduce traffic speeds and improve pedestrian accessibility. Table surface to be block paving to improve the visual quality of the streetscape
- Both footways in Globe Street to be paved on yorkstone paving units to improve the quality of the streetscape and to tie in with existing yorkstone paving at the Trinity Street junction
- Existing footway bollards on the western side of Globe Street and northern side of Trinity Street to be removed to increase footway width and remove obstruction for pedestrians.
- Existing carriageway chicanes at the gated closure of Trinity Street to be adjusted to increase the gap width from 1.2m to 1.5m in line with current cycling accessibility guidelines.





**Appendix C: Location Plan and Extents of Consultation** 







**Appendix D: List of Addresses within Distribution Area** 

| ORGANISATION                    | SAO                  |     | PAO                                        | STREET                                       | TOWN                       | POSTCODE                                 |
|---------------------------------|----------------------|-----|--------------------------------------------|----------------------------------------------|----------------------------|------------------------------------------|
|                                 | FLAT 5               |     | 28                                         | COLE STREET                                  | LONDON                     | SE1 4YH