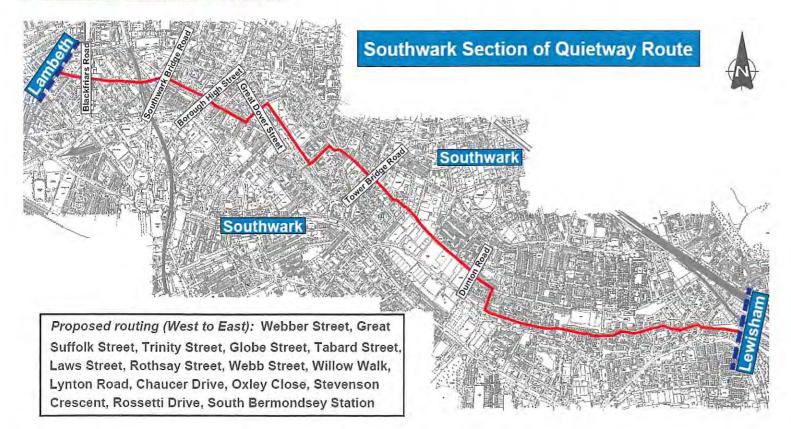

naire will be analysed and taken into account in the final design of the proposed works. As you will appreciate Southwark Council receives many comments from consultations and therefore are unable to respond personally to specific issues raised. However all comments and suggestions will be taken into consideration before a decision is made. The consultation results and recommendations will be presented at a local community council meeting in September 2014.

Should you require any further information regarding the proposed scheme please do not hesitate to contact Chris Mascord at chris.mascord@southwark.gov.uk

Further information on other schemes along the route in Southwark can also be found at: <a href="https://www.southwark.gov.uk/consultations">www.southwark.gov.uk/consultations</a>







# Quietway Greenwich to Waterloo

### Site M -Webber Street and Blackfriars Road Junction

## Cycle Priority Improvements and Streetscape Improvements

#### Have your say

Southwark Council is holding a consultation to receive residents' and key stakeholders' comments regarding proposals relating to the borough's section of the Quietway (Greenwich to Waterloo) cycle route. This site forms part of a series of improvements along the route within Southwark that starts from South Bermondsey station in the east and traversing local roads to The Cut in the west. The proposed schemes will not only improve accessibility and safety for cyclists, but also significantly improve the streetscape.

#### Background

Quietways are a network of bike routes for less confident cyclists using low-traffi