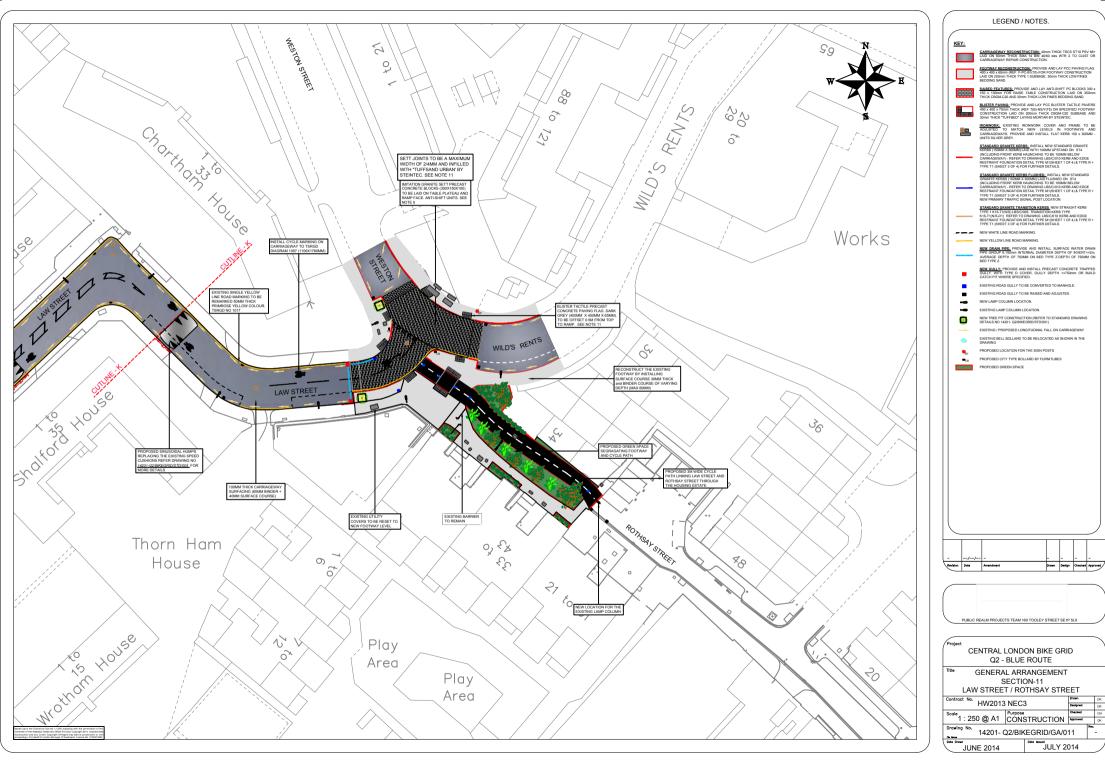

n Alice Street and
Green Walk, and the very short nature of the proposed diversion,
and the Council's desire to see a 'step-change' in levels of
provision for cycling particularly on key routes such as this, it is
recommended that this element of the scheme is progressed to
implementation.

# ii) Section B

• It is recommended that the proposals consulted upon for Section B are progressed to implementation.



# **Appendices**

| Appendix A: | Initial Scheme Design                          |
|-------------|------------------------------------------------|
| Appendix B: | Consultation Documents                         |
| Appendix C: | Location Plan and Extents of Consultation      |
| Appendix D: | List of Addresses within the Distribution Area |



**Appendix A: Initial Scheme Design** 





**Appendix B: Consultation Documents** 

It is important for all consultees to respond to the consultation. We would be grateful if you could take the time to review the proposals outlined in this document and provide a response using the pre-paid envelope and questionnaire provided by Friday 5<sup>th</sup> September 2014

Alternatively, you can view the proposals at www.southwark.gov.uk/consultations and complete the online questionnaire.

Your views are essential for us to understand your requirements for the proposal and form a fundamental part of the scheme development process, whether you use public transport, cycle, walk or drive a private vehicle.

#### What happens next?

The responses to the questionnaire will be analysed and taken into account in the final design of the propo