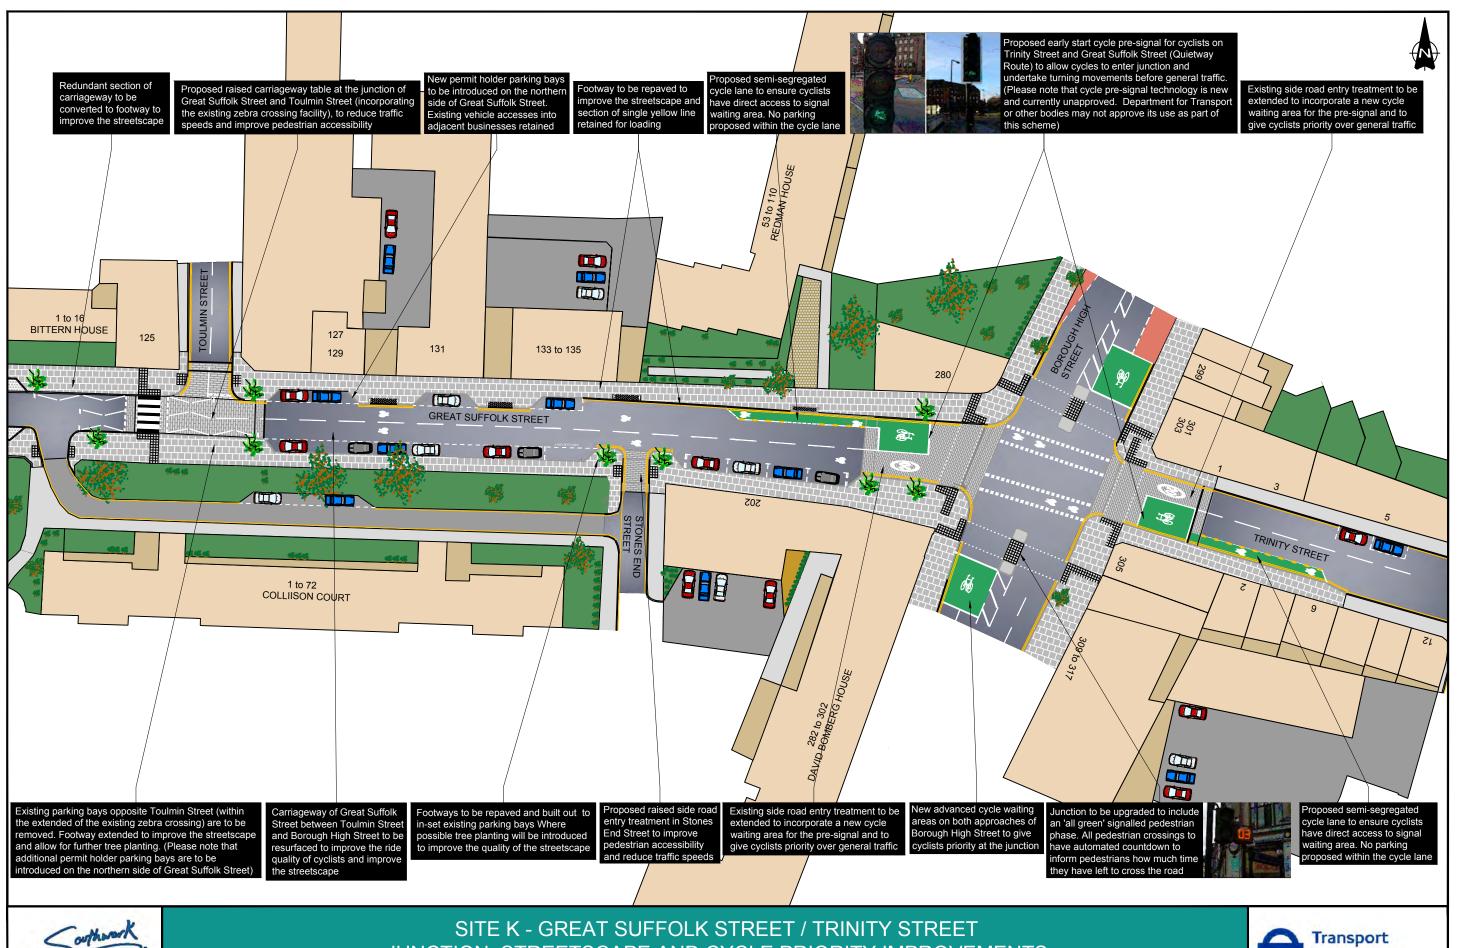

the junction and undertake turning movements before general traffic.
- Existing raised carriageway tables in Trinity Street and Great Suffolk Street are to be enlarged to provide cycle waiting areas at the signals. Both approaches will have semi segregated cycle lanes so that cyclists can have unobstructed access to the waiting areas.
- Great Suffolk Street to be resurfaced between Toulmin Street to and Borough High Street to be resurfaced to improve the ride quality for cyclists.
- Footways of Great Suffolk Street between Toulmin Street between to be built out to inset the parking bays and narrow carriageway to reduce vehicle speeds and improve the quality of the streetscape.
- Footways on both sides repaved in new materials, with tree planting where possible to improve the streetscape.









**Appendix C: Location Plan and Extents of Consultation** 







**Appendix D: List of Addresses within Distribution Area** 

| ORGANISATION                                                  | SAO                             | PAO                                                          | STREET                                             | TOWN             | POSTCODE           |
|---------------------------------------------------------------|---------------------------------|--------------------------------------------------------------|----------------------------------------------------|------------------|--------------------|
| CUIGOTES ACCOCIATES LTD                                       | FLAT 4                          | BITTERN HOUSE LANT ESTATE