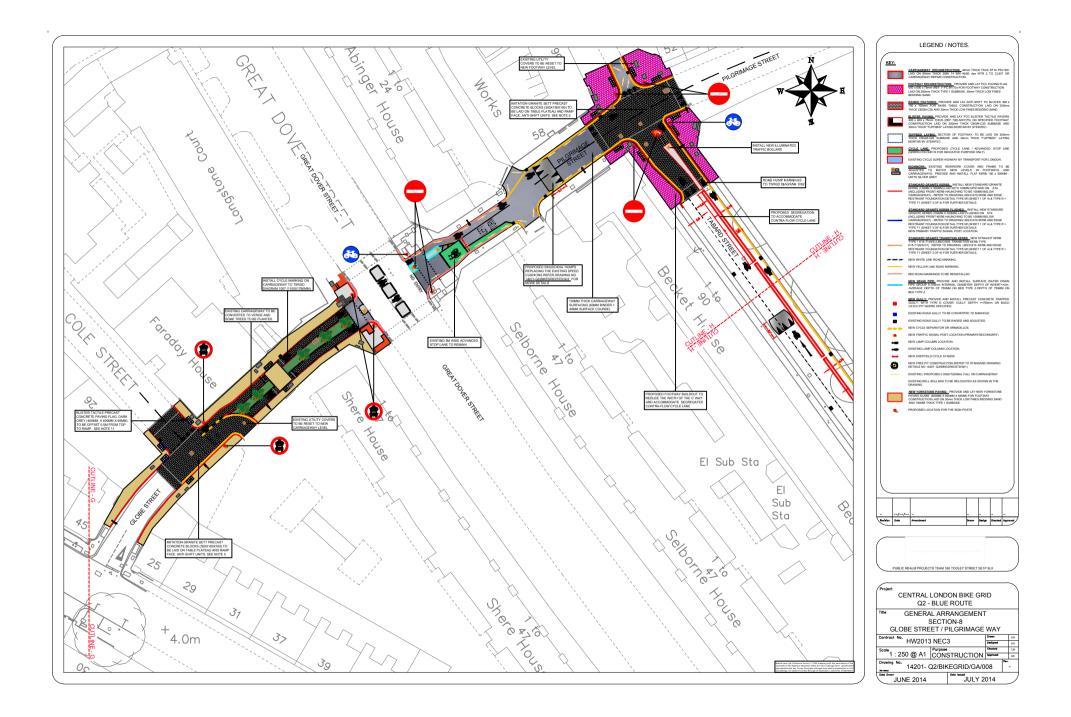

he scheme but did not provide any specific questions or comments on the proposed measures.



2.5.2 No objections were received from Ward Members throughout the consultation period.

#### 3.0 Recommendations

Due to the majority of respondents supporting the scheme and Southwark's on-going commitment to improve and promote cycling in the borough, it is recommended that the scheme proceed to implementation.



## **Appendices**

| Appendix A: | Initial Scheme Design                          |
|-------------|------------------------------------------------|
| Appendix B: | Consultation Documents                         |
| Appendix C: | Location Plan and Extents of Consultation      |
| Appendix D: | List of Addresses within the Distribution Area |



**Appendix A: Initial Scheme Design** 







**Appendix B: Consultation Documents** 

## Site I - Tabard Street

## Cycling Accessibility and Streetscape Improvements

#### We want your views

It is important for all consultees to respond to the consultation. We would be grateful if you could take the time to review the proposals outlined in this document and provide a response using the pre-paid envelope and questionnaire provided by Friday 5<sup>th</sup> September 2014

New parking bay proposed on Tabard Street opposite Dorking House to increase parking availability

Existing sets of speed cushions on Tabard Street to be converted to cycle friendly sinusoidal humps.

The existing raised carriageway table at the junction of Law Street and Tabard Street is to be rebuilt

and narrow carriageway width to reduce vehicle speeds.

A