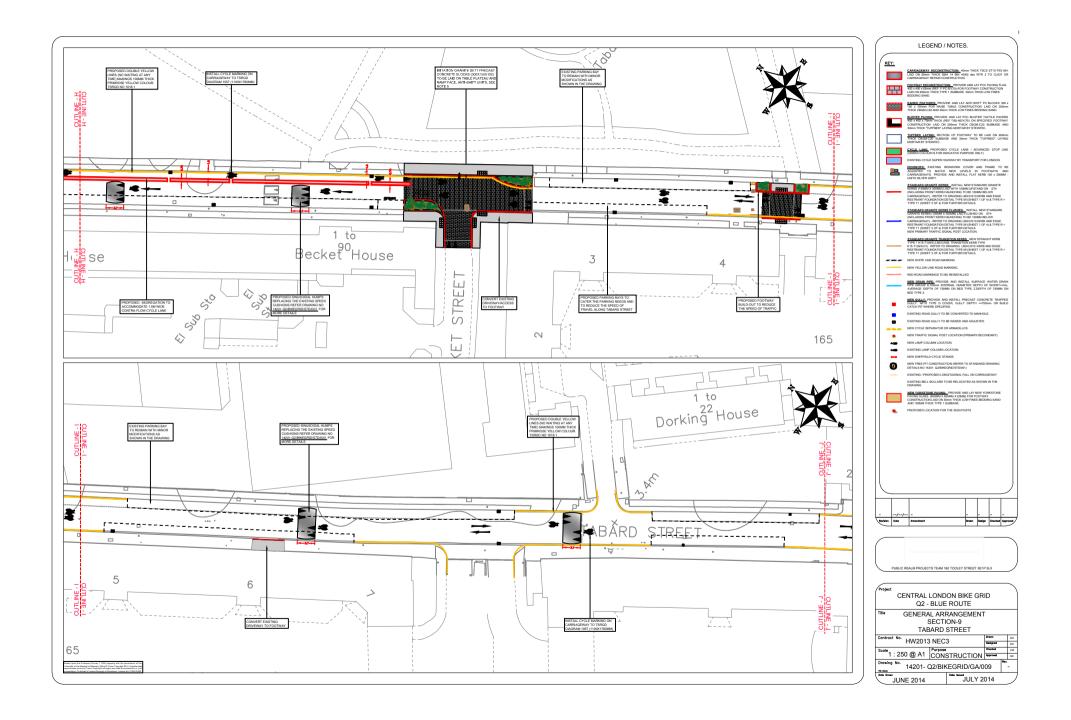

scheme but did not provide any specific questions or comments on the proposed measures.



2.5.2 No objections were received from Ward Members throughout the consultation period.

#### 3.0 Recommendations

Due to the majority of respondents supporting the scheme and Southwark's on-going commitment to improve and promote cycling in the borough, it is recommended that the scheme proceed to implementation.



## **Appendices**

| Appendix A: | Initial Scheme Design                          |
|-------------|------------------------------------------------|
| Appendix B: | Consultation Documents                         |
| Appendix C: | Location Plan and Extents of Consultation      |
| Appendix D: | List of Addresses within the Distribution Area |



**Appendix A: Initial Scheme Design** 







**Appendix B: Consultation Documents** 

## Site I - Tabard Street

## Cycling Accessibility and Streetscape Improvements

#### We want your views

It is important for all consultees to respond to the consultation. We would be grateful if you could take the time to review the proposals outlined in this document and provide a response using the pre-paid envelope and questionnaire provided by Friday 5<sup>th</sup> September 2014

New parking bay proposed on Tabard Street opposite Dorking House to increase parking availability

Existing sets of speed cushions on Tabard Street to be converted to cycle friendly sinusoidal humps.

The existing raised carriageway table at the junction of Law Street and Tabard Street is to be rebuilt

and narrow carriageway width to reduce vehicle speeds.

Alt