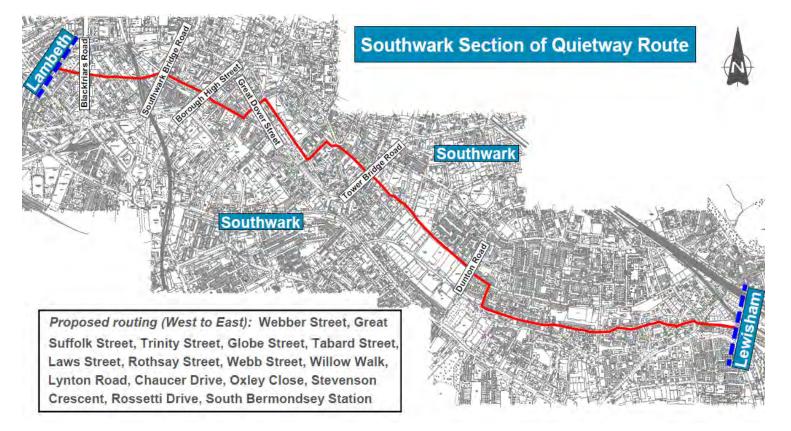

he final design of the proposed works. As you will appreciate Southwark Council receives many comments from consultations and therefore are unable to respond personally to specific issues raised. However all comments and suggestions will be taken into consideration before a decision is made. The consultation results and recommendations will be presented at a local community council meeting in September 2014.

Should you require any further information regarding the proposed scheme please do not hesitate to contact Chris Mascord at <a href="mailto:chrismascord@southwark.gov.uk">chrismascord@southwark.gov.uk</a>

Further information on other schemes along the route in Southwark can also be found at: <a href="https://www.southwark.gov.uk/consultations">www.southwark.gov.uk/consultations</a>



### Have your say

Southwark Council is holding a consultation to receive residents' and key stakeholders' comments regarding proposals relating to the borough's section of the Quietway (Greenwich to Waterloo) cycle route. This site forms part of a series of improvements along the route within Southwark that starts from South Bermondsey station in the east and traversing local roads to The Cut in the west. The proposed schemes will not only improve accessibility and safety for cyclists, but also significantly improve the streetscape.

### Background

Quietways are a network of bike routes for less confident cyclists using low-traffic back streets. The routes are not just for current cyclists, but are for people who have always been put off cycling by the thought of sharing the road with