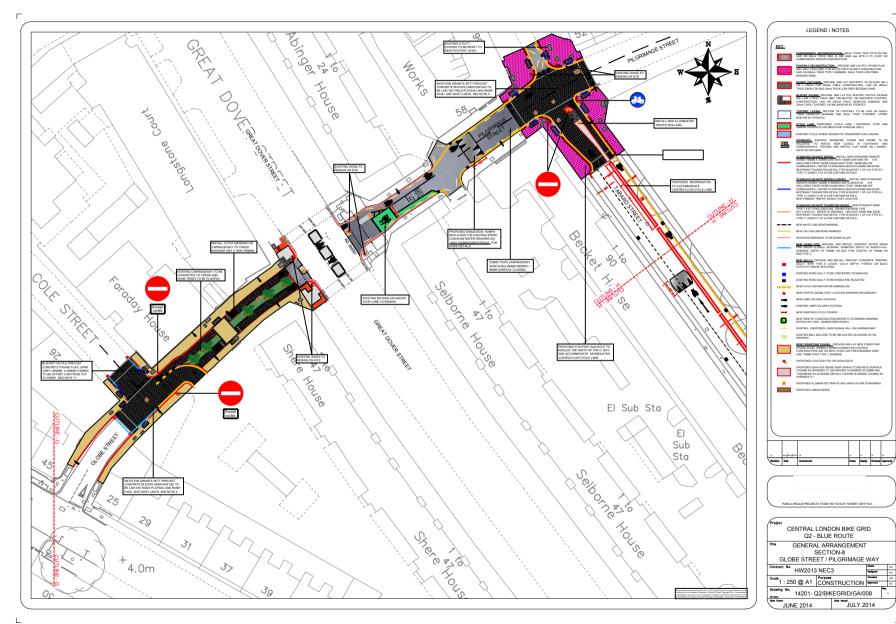

proceed to implementation.

#### ii) Trinity Street

Due to the comments received from key cycling group stakeholders regarding accessibility and potential obstruction of disabled cyclists, it is proposed that the barrier either side of the carriageway gates on Trinity Street are removed and replaced with bollards. This will be done experimentally and monitored using ANPR cameras over a periods of 6 months.



# **Appendices**

| Appendix A: | Initial Scheme Design                          |
|-------------|------------------------------------------------|
| Appendix B: | Consultation Documents                         |
| Appendix C: | Location Plan and Extents of Consultation      |
| Appendix D: | List of Addresses within the Distribution Area |



**Appendix A: Initial Scheme Design** 



LEGEND / NOTES. KEY: RED ROAD MARKINGS TO BE REINSTALLED PROPOSED 201001 ACR DENSE SURF ASPHALT CONCRETE SURFACE COURSE AS APPENDIX 711 ON VARYING THICKNESS OF [SOMM MIN THICKNESS OF 0.20 DENSE ASPHALT CONCRETE BINDER COURSE BINDER CO Brokkion Data Amendment CENTRAL LONDON BIKE GRID Q2 - BLUE ROUTE

JULY 2014

GENERAL ARRANGEMENT

JUNE 2014



**Appendix B: Consultation Documents** 

#### We want your views

It is important for all consultees to respond to the consultation. We would be grateful if you could take the time to review the proposals outlined in this document and provide a response using the pre-paid envelope and questionnaire provided by **Friday 5<sup>th</sup> September 2014** 

Alternatively, you can view the proposals at <a href="www.southwark.gov.uk/consultations">www.sou