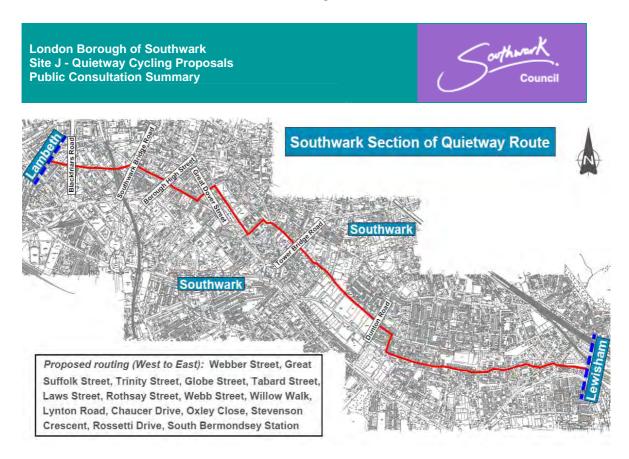

exercise for the Quietway Cycling Proposals for Site J in Globe Street and Trinity Street. The measures are being drafted by the Public Realm Projects Team, with the project manager for this scheme being Chris Mascord (Senior Engineer).
- 1.1.2 The area under consideration is located within the SE1 district of Southwark (Chaucer Ward) in the north of the borough. See figure 1 below.



Figure 1: Location of proposed scheme

#### 1.2 Project and Objectives

1.2.1 This site forms part of a series of improvements along the route within Southwark that starts from South Bermondsey Station in the east and traversing local roads to The Cut in the west (see figure 2). The proposed schemes will not only improve accessibility and safety for cyclists, but also significantly improve the streetscape.



Figure 2: Southwark's section of Quietway Route

- 1.2.2 Quietways are a network of bike routes for less confident cyclists using residential streets with low traffic volumes. The routes are not just for current cyclists, but are for people who have always been put off cycling by the thought of sharing the road with high volumes of cars, vans, buses and lorries. Introducing Quietways forms an integral part of the Mayor of London's vision for cycling and the council's objective to significantly increase the number of residents using a cycling as their preferred mode of transport, particularly for local journeys.
- 1.2.3 The measures proposed in this consultation are part of the Council's ongoing commitment to make Southwark's streets safer and more accessible for all. The proposed measure