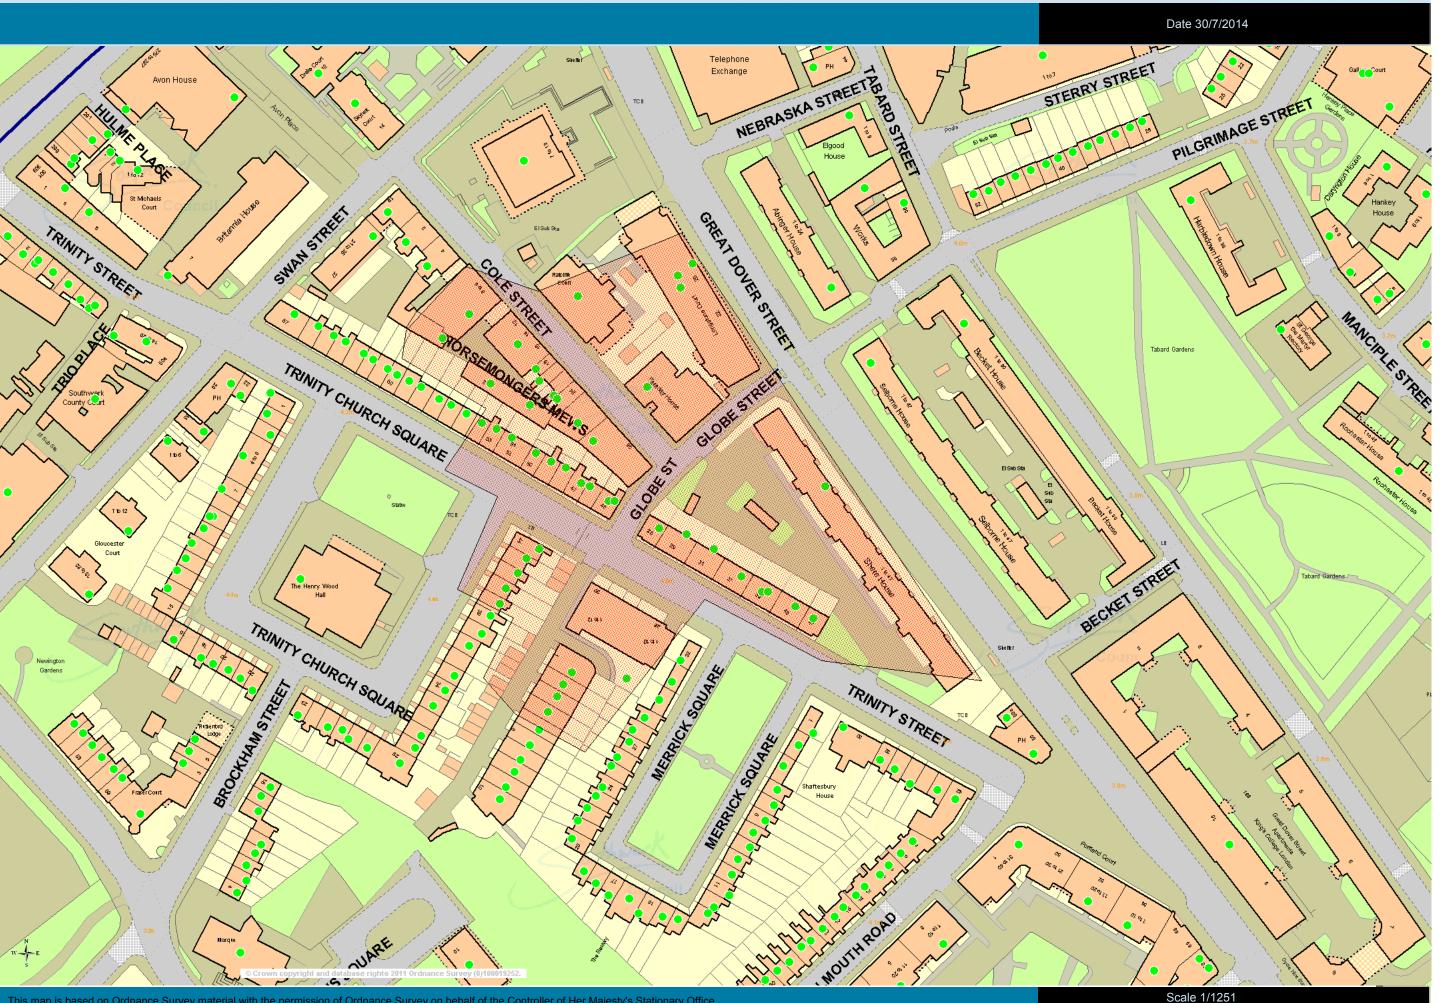

on of Globe Street and Cole Street to reduce traffic speeds and improve pedestrian accessibility. Table surface to be block paving to improve the visual quality of the streetscape
- Both footways in Globe Street to be paved on yorkstone paving units to improve the quality of the streetscape and to tie in with existing yorkstone paving at the Trinity Street junction
- Existing footway bollards on the western side of Globe Street and northern side of Trinity Street to be removed to increase footway width and remove obstruction for pedestrians.
- Existing carriageway chicanes at the gated closure of Trinity Street to be adjusted to increase the gap width from 1.2m to 1.5m in line with current cycling accessibility guidelines.





**Appendix C: Location Plan and Extents of Consultation** 







**Appendix D: List of Addresses within Distribution Area** 

| ORGANISATION                    | SAO                  |     | PAO                                        | STREET                                       | TOWN                       | POSTCODE                                 |
|---------------------------------|----------------------|-----|--------------------------------------------|----------------------------------------------|----------------------------|------------------------------------------|
|                                 | FLAT 5               |     | 28                                         | COLE STREET                                  | LONDON                     | SE1 4YH                                  |
|                                 |