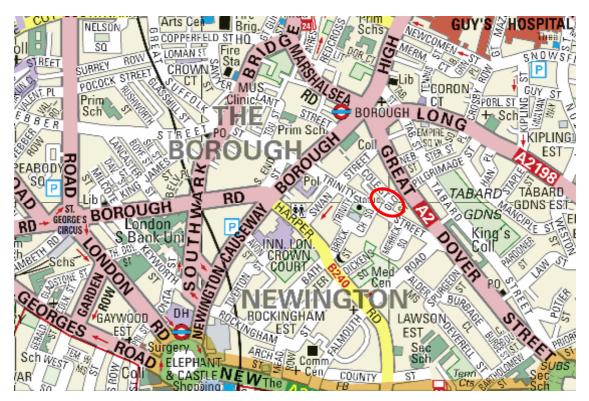

#### Planning Permission was GRANTED for the following development:

Demolition of existing buildings on the corner of Great Maze Pond and Snowsfields and erection of a 14 storey building for a Cancer Treatment Centre (with an additional 2 storeys of roof plant) 71 metres in height and 29,000sqm floor area, with preservation in situ of a Scheduled Ancient Monument (Roman Boat), public realm works, disabled parking, cycle parking facilities and basement link to hospital campus.

At: GUYS HOSPITAL, GREAT MAZE POND, LONDON SE1 9RT

In accordance with application received on 26/06/2012 Your Ref. No.: and revisions/amendments received on 15/10/2012 10/09/2012

and Applicant's Drawing Nos. RSHP-00-0001-GA-00 Rev P04, RSHP-00-0010-GA-00 Rev P04, RSHP-00-0015-GA-00 Rev P04, RSHP-00-0100-GA-00 P03, RSHP-XX-0101-GA-01 P03, RSHP-XX-0102-GA-02 P03, RSHP-XX-0103-GA-RF P03, RSHP-00-0149-GA-B1 Rev P04, RSHP-01-00150-GA-00 Rev P04, RSHP-01-0151-GA-01 Rev P04, RSHP-02-0152-GA-02 Rev P04, RSHP-02-0153-GA-03 Rev P04, RSHP-02-0154-GA-04 Rev P04, RSHP-03-0155-GA-05 Rev P04, RSHP-03-0156-GA-06 Rev P04, RSHP-04-0157-GA-07 Rev P04, RSHP-04-0158-GA-08 Rev P04, RSHP-04-0159-GA-09 Rev P04, RSHP-05-0160-GA-10 Rev P04, RSHP-05-0161-GA-11Rev P04, RSHP-05-0162-GA-12 Rev P04, RSHP-05-0163-GA-13 Rev P04, RSHP-06-0164-GA-RF Rev P04, RSHP-06-0165-GA-PD P03, RSHP-XX-0020-EL-S P03, RSHP-XX-0021-EL-W P03, RSHP-XX-0050-EL-S Rev P04, RSHP-XX-0051-EL-W Rev P04, RSHP-XX-0603-SE-DD P03, RSHP-XX-0605-SE-FF P03, RSHP-XX-0613-SE-DD Rev P04, RSHP-XX-0802-EL-N P03, RSHP-XX-0810-EL-S Rev P04, RSHP-XX-0802-EL-N P03, RSHP-XX-0810-EL-S Rev P04, RSHP-XX-0811-EL-W Rev P04, RSHP-XX-0812-EL-N P03, RSHP-XX-0813-EL-W Rev P04, RSHP-XX-2011-DT-W P03, RSHP-XX-2012-DT-W P03, RSHP-XX-2011-DT-W P03, RSHP-XX-2016-DT-W Rev P01, RSHP-XX-2013-DT-2 P03, RSHP-XX-2014-DT-N P03, RSHP-XX-2015-DT-N P03, RSHP-XX-2016-DT-W Rev P01, RSHP-XX-0813-EL-W