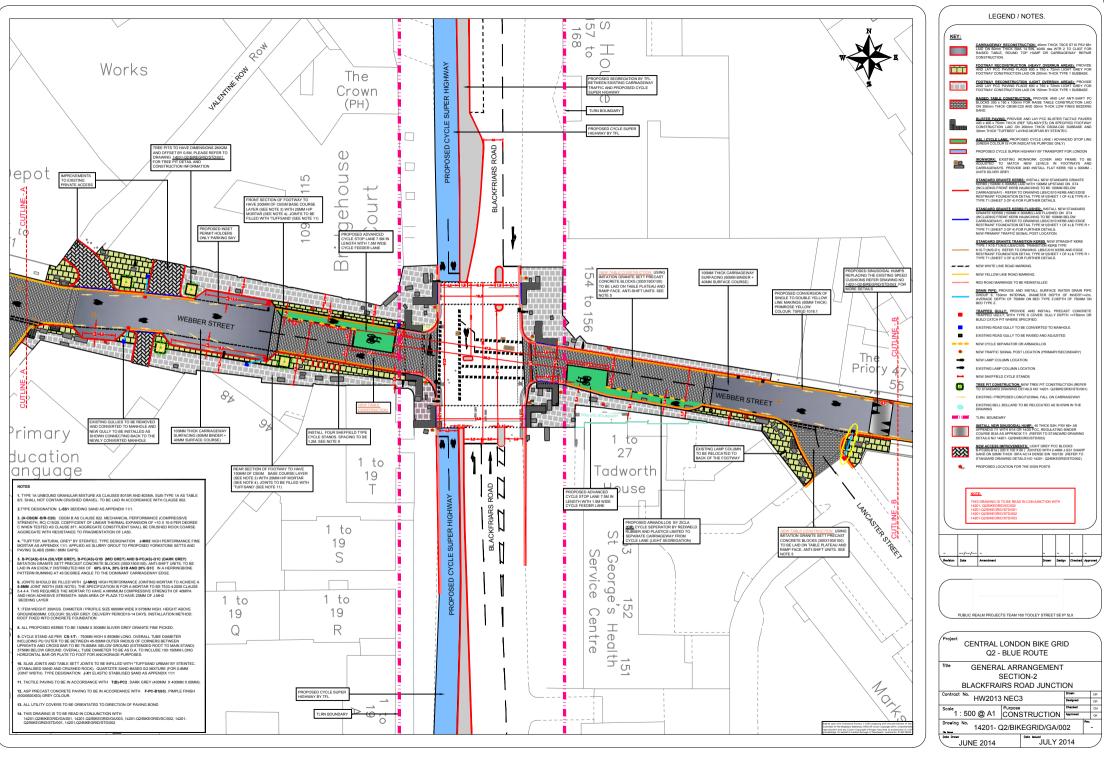

ARKED RED ROAD MARKINGS TO BE REINSTALLED EXISTING ROAD GULLY TO BE CONVERTED TO MANHOLE EXISTING ROAD GULLY TO BE RAISED AND ADJUSTED. TREE PIT CONSTRUCTION: NEW TREE PIT CONSTRUCTION (REFER TO STANDARD DRAWING DETAILS NO 14201- Q2/BIKEGRID/STD/001 EXISTING / PROPOSED LONGITUDINAL FALL ON CARRIAGEWAY INSTALL NEW SINUSOIDAL HUMP. 40 THICK S3H, PSV 68- AS APPENDIX 71 WITH 814 OR 1420 PCC. REQULATING BINDER COURSE BIA AS APPENDIX 71, (REFER TO STANDARD DRAWII DETAILS NO 14201-Q2/BIKEGRID/STD003) PROPOSED LOCATION FOR THE SIGN POSTS PUBLIC REALM PROJECTS TEAM 160 TOOLEY STREET SE1P 5LX CENTRAL LONDON BIKE GRID Q2 - BLUE ROUTE GENERAL ARRANGEMENT SECTION-3 EAST OF BLACKFRAIRS ROAD JUNCTION HW2013 NEC3 1:500 @ A1 Purpose Construction Approved ox Drawing No. 14201- Q2/BIKEGRID/GA/003 JULY 2014



┙

London Borough of Southwark Site M - Quietway Cycling Proposals Public Consultation Summary



**Appendix B: Consultation Documents** 

- Existing raised carriageway table and zebra crossing between Silex Street and Boyfield Street to be extended to include Boyfield Street. The larger table will reduce traffic speeds and improve pedestrian accessibility.
- Proposed raised carriageway table in Silex Street at the junction with Webber Street to reduce traffic speeds and improve pedestrian accessibility (one parking space to be removed).

#### We want your views

It is important for all consultees to respond to the consultation. We would be grateful if you could take the time to review the proposals outlined in this document and provide a response using the pre-paid envelope and question