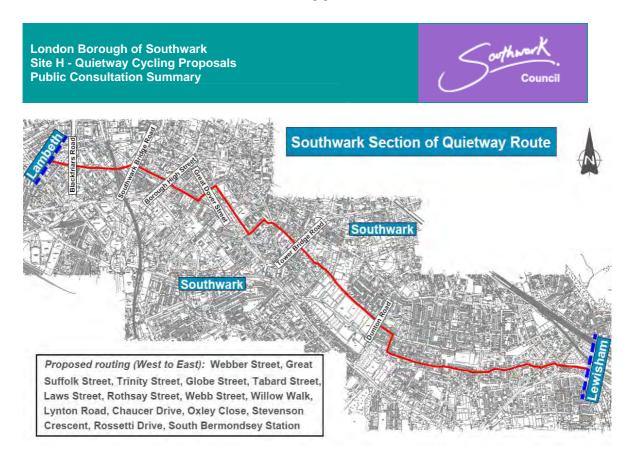

of the consultation exercise for the Quietway Cycling Proposals for Site H in Rothsay Street. The measures are being drafted by the Public Realm Projects Team, with the project manager for this scheme being Chris Mascord (Senior Engineer).
- 1.1.2 The area under consideration is located within the SE1 district of Southwark (Chaucer Ward) in the north of the borough. See figure 1 below.



Figure 1: Location of proposed scheme

# 1.2 Project and Objectives

1.2.1 This site forms part of a series of improvements along the route within Southwark that starts from South Bermondsey Station in the east and traversing local roads to The Cut in the west (see figure 2). The proposed schemes will not only improve accessibility and safety for cyclists, but also significantly improve the streetscape.



Figure 2: Southwark's section of Quietway Route

- 1.2.2 Quietways are a network of bike routes for less confident cyclists using residential streets with low traffic volumes. The routes are not just for current cyclists, but are for people who have always been put off cycling by the thought of sharing the road with high volumes of cars, vans, buses and lorries. Introducing Quietways forms an integral part of the Mayor of London's vision for cycling and the council's objective to significantly increase the number of residents using a cycling as their preferred mode of transport, particularly for local journeys.
- 1.2.3 The measures proposed in this consultation are part of the Council's ongoing commitment to make Southwark's streets safer and more accessible for all. The proposed measure