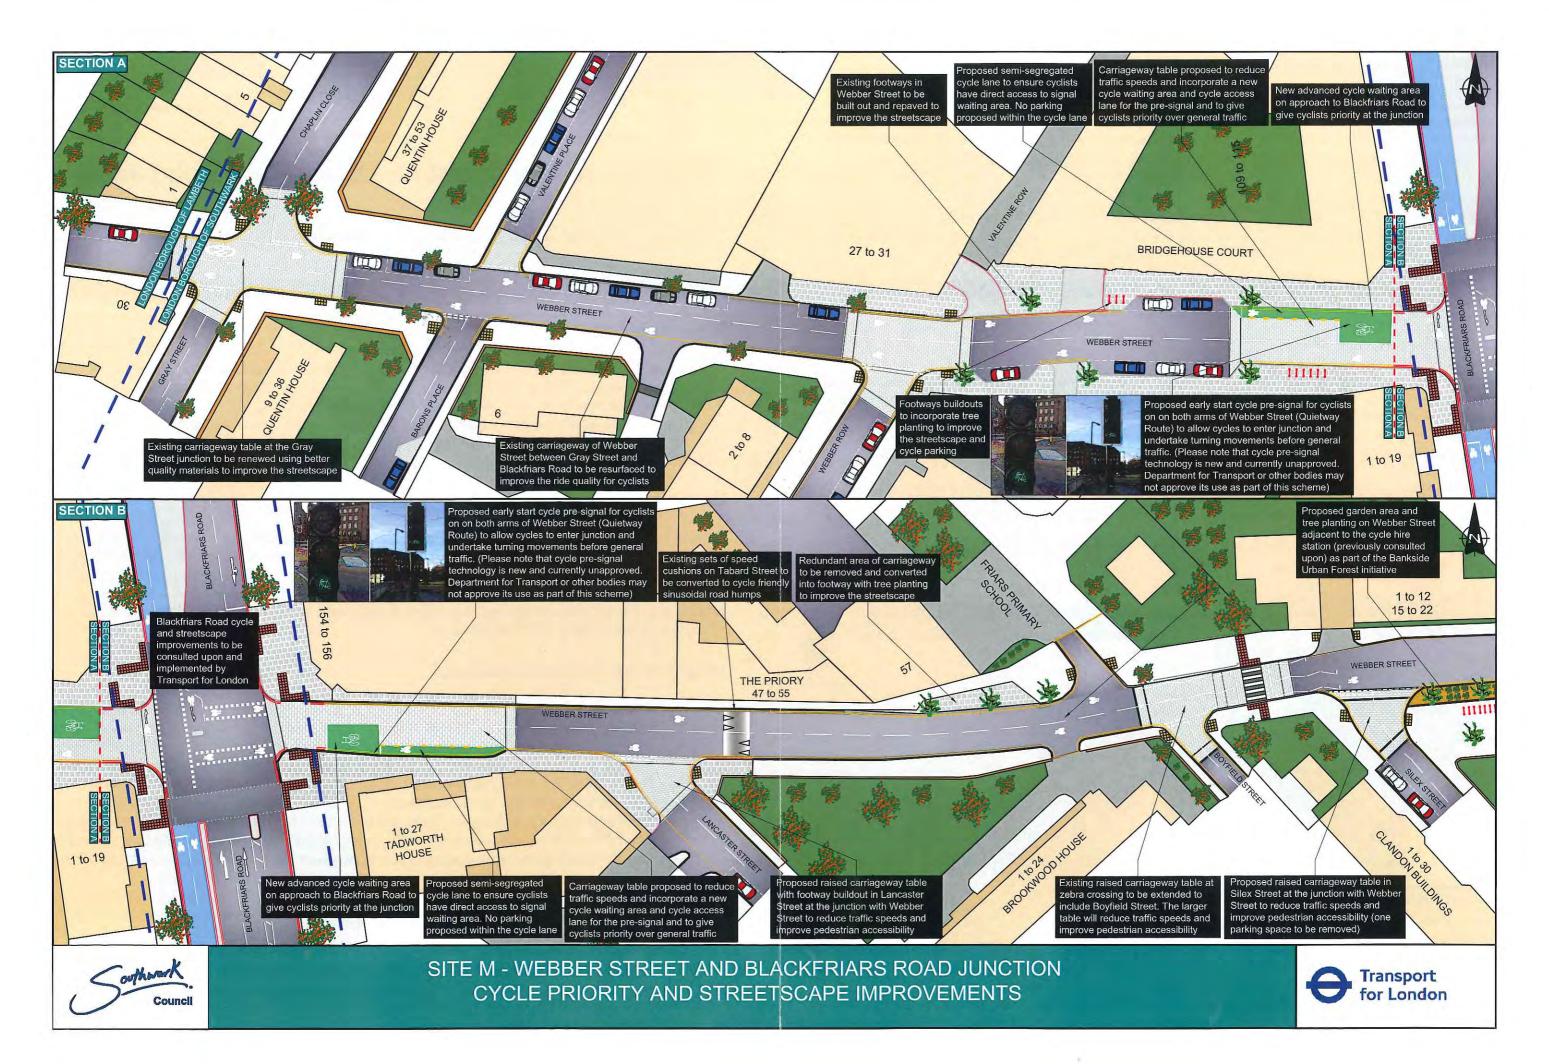

o be provided on both approaches of Webber Street for cyclists to take position ahead to general traffic at the junction.
- Cycle waiting areas and cycle lanes on both approaches of Webber Street to be incorporated onto new raised carriageway tables to reduce traffic speeds and improve safety.
- The carriageway of Webber Street is to be resurfaced and existing sets of speed cushions to be replaced with sinusoidal humps to improve the ride quality for cyclists.
- The streetscape of Webber Street to the west of Blackfriars Road and the borough boundary with Lambeth will have significant improvements with footway buildouts, additional parking bays and tree planting. Existing carriageway tables at Webber Row and Gray Street will also be improved with new materials to enhance the streetscape.



London Borough of Southwark Site M - Quietway Cycling Proposals Public Consultation Summary



**Appendix C: Location Plan and Extents of Consultation** 

# **Quietway Cycling Scheme - Site M - Consultation Area**





London Borough of Southwark Site M - Quietway Cycling Proposals Public Consultation Summary



Appendix D: List of Addresses within Distribution Area

| ORGANISATION                                          | SAO<br>FLAT 10                                     | PAO<br>BAZELEY HOUSE                                                                               | STREET<br>LIBRARY STREET                                    | TOWN POSTCODE<br>LONDON SEI ORN                    |
|-------------------------------------------------------|--------------------------------------------