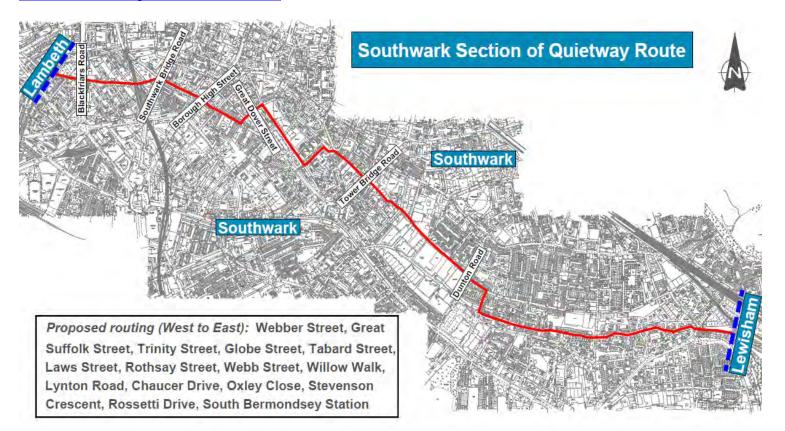

ire.

# What happens next?

The responses to the questionnaire will be analysed and taken into account in the final design of the proposed works. As you will appreciate Southwark Council receives many comments from consultations and therefore are unable to respond personally to specific issues raised. However all comments and suggestions will be taken into consideration before a decision is made. The consultation results and recommendations will be presented at a local community council meeting in September 2014.

Should you require any further information regarding the proposed scheme please do not hesitate to contact Chris Mascord at chris.mascord@southwark.gov.uk

Further information on other schemes along the route in Southwark can also be found at: www.southwark.gov.uk/consultations



# Have your say

Southwark Council is holding a consultation to receive residents' and key stakeholders' comments regarding proposals relating to the borough's section of the Quietway (Greenwich to Waterloo) cycle route. This site forms part of a series of improvements along the route within Southwark that starts from South Bermondsey station in the east and traversing local roads to The Cut in the west. The proposed schemes will not only improve accessibility and safety for cyclists, but also significantly improve the streetscape.

# **Background**

Quietways are a network of bike routes for less confident cyclists using low-traffic back streets. The routes are not just for current cyclists, but are for people who have always been put off cycling by the thought of sharing the road with