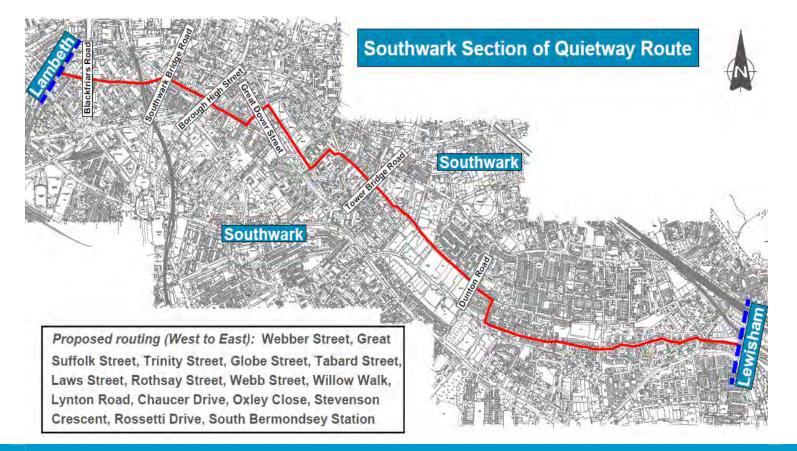

.

#### What happens next?

The responses to the questionnaire will be analysed and taken into account in the final design of the proposed works. As you will appreciate Southwark Council receives many comments from consultations and therefore are unable to respond personally to specific issues raised. However all comments and suggestions will be taken into consideration before a decision is made. The consultation results and recommendations will be presented at a local community council meeting in September 2014.

Should you require any further information regarding the proposed scheme please do not hesitate to contact Chris Mascord at chris.mascord@southwark.gov.uk

Further information on other schemes along the route in Southwark can also be found at: www.southwark.gov.uk/consultations



#### Have your say

Southwark Council is holding a consultation to receive residents' and key stakeholders' comments regarding proposals relating to the borough's section of the Quietway (Greenwich to Waterloo) cycle route. This site forms part of a series of improvements along the route within Southwark that starts from South Bermondsey station in the east and traversing local roads to The Cut in the west. The proposed schemes will not only improve accessibility and safety for cyclists, but also significantly improve the streetscape.

#### **Background**

Quietways are a network of bike routes for less confident cyclists using low-traffic back streets. The routes are not just for current cyclists, but are for people who have always been put off cycling by the thought of sharing the road