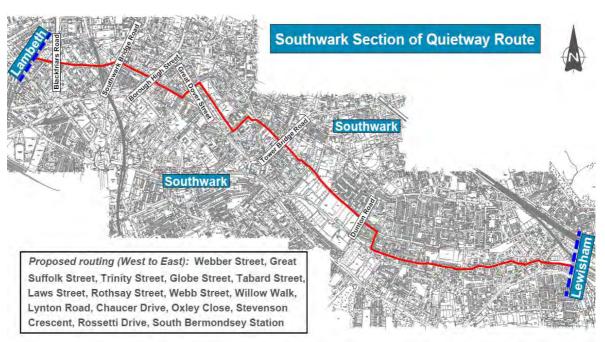

Suffolk Street junction and along Great Suffolk Street to Toulmin Street. The measures are being drafted by the Public Realm Projects Team, with the project manager for this scheme being Chris Mascord (Senior Engineer).
- 1.1.2 The area under consideration is located within the SE1 district of Southwark (Cathedrals and Chaucer Ward) in the north of the borough. See figure 1 below.



Figure 1: Location of proposed scheme

#### 1.2 Project and Objectives

1.2.1 This site forms part of a series of improvements along the route within Southwark that starts from South Bermondsey Station in the east and traversing local roads to The Cut in the west (see figure 2). The proposed schemes will not only improve accessibility and safety for cyclists, but also significantly improve the streetscape.





Figure 2: Southwark's section of Quietway Route

- 1.2.2 Quietways are a network of bike routes for less confident cyclists using residential streets with low traffic volumes. The routes are not just for current cyclists, but are for people who have always been put off cycling by the thought of sharing the road with high volumes of cars, vans, buses and lorries. Introducing Quietways forms an integral part of the Mayor of London's vision for cycling and the council's objective to significantly increase the number of residents using a cycling as their preferred mode of transport, particularly for local journeys.
- 1.2.3 The measures proposed in this consultation are part of the Council's ongoing commitment to make Southwark's streets safer and more accessible for all. The proposed measure