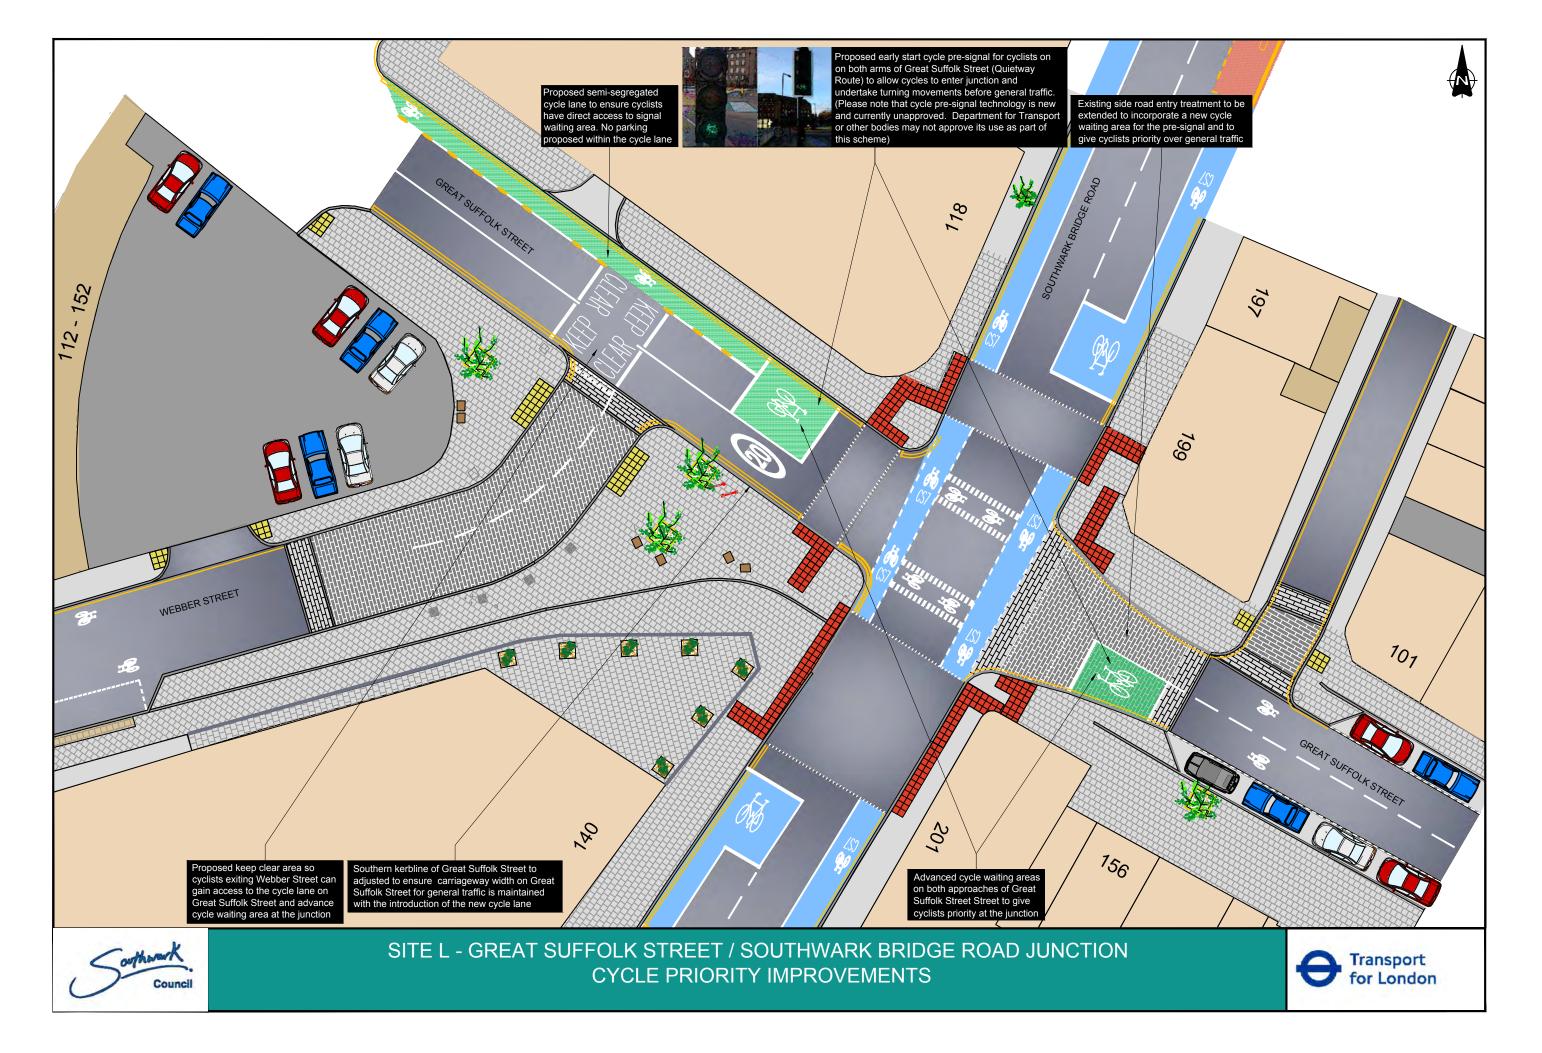

and undertake turning movements before general traffic.
- Existing raised carriageway table on Great Suffolk Street on the eastern side of the junction is to be extended to provide a cycle waiting area, ahead of general traffic at the signals.
- The western arm of the junction will have semi segregated cycle lane so that cyclists can have unobstructed access to the waiting areas on approach to Southwark Bridge Road.
- Keep Clear marking proposed on Great Suffolk Street adjacent to Webber Street to allow cyclists exiting Webber Street to access the cycle lane and advanced waiting area on approach to Southwark Bridge Road.
- The carriageway of Webber Street is to be resurfaced and existing sets of speed cushions to be replaced with sinusoidal humps to improve the ride quality for cyclists.





**Appendix C: Location Plan and Extents of Consultation** 







**Appendix D: List of Addresses within Distribution Area** 

| ORGANISATION                                                                                                                                                               | SAO                                      | PAO                                                                             | STREET